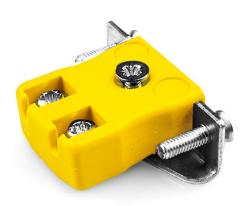

## Miniature Quick Wire Panel Mount Thermocouple Connector Stainless Steel Bracket AM-K-SSPFQ Type K ANSI

Quick Wire with stainless steel mounting bracket

Labfacility are the UK's leading manufacturer of Temperature Sensors, Thermocouple Connectors and associated Temperature Instrumentation and stockings of Thermocouple Cables. The Company has been trading since 1971 and is ISO9001 accredited.

## Miniature Quick Wire Thermocouple Connector Panel Mount with Stainless Steel Bracket AM-K-SSPFQ Type K ANSI

Miniature size sockets supplied with stainless steel brackets, allows quick, reliable, rugged fitting into panel