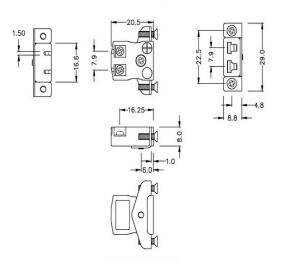

## **Specifications**

## **Specifications**

| Contacts are polarized to ensure correct connection  K ANSI  Quick Wire Socket with SS Bracket |
|------------------------------------------------------------------------------------------------|
| Quick Wire Socket with SS Bracket                                                              |
|                                                                                                |
|                                                                                                |
| Miniature                                                                                      |
| Yellow                                                                                         |
| 220°C                                                                                          |
| Nickel Chromium                                                                                |
| Nickel Alloy                                                                                   |
| BS EN 50212:1997. RoHS                                                                         |
| 1                                                                                              |