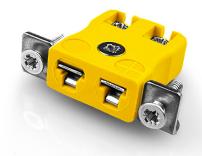

## Miniature Quick Wire Panel Mount Thermocouple Connector Stainless Steel Bracket AM-K-SSPFQ Type K ANSI

Quick Wire with stainless steel mounting bracket

Labfacility are the UK's leading manufacturer of Temperature Sensors, Thermocouple Connectors and associated Temperature Instrumentation and stockings of Thermocouple Cables. The Company has been trading since 1971 and is ISO9001 accredited.

## Miniature Quick Wire Thermocouple Connector Panel Mount with Stainless Steel Bracket AM-K-SSPFQ Type K ANSI

Miniature size sockets supplied with stainless steel brackets, allows quick, reliable, rugged fitting into panel