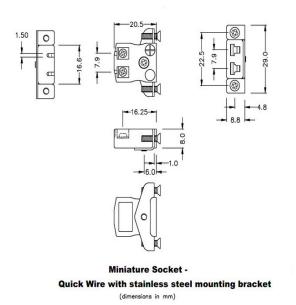

## Miniature Quick Wire Thermocouple Connector Panel Mount with Stainless Steel Bracket AM-R/S-SSPFQ Type R/S ANSI

Miniature size sockets supplied with stainless steel brackets, allows quick, reliable, rugged fitting into panel

## **Specifications**

| XE-1316-001                                         |
|-----------------------------------------------------|
| Contacts are polarized to ensure correct connection |
| R/S IEC                                             |
| Quick Wire Socket with SS Bracket                   |
| Miniature                                           |
| Green                                               |
| 220°C                                               |
| Copper                                              |
| Copper Alloy                                        |
| BS EN 50212:1997. RoHS                              |
|                                                     |