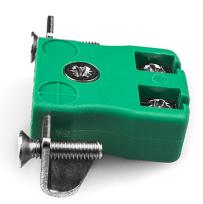

## Miniature Quick Wire Thermocouple Connector Panel Mount with Stainless Steel Bracket AM-R/S-SSPFQ Type R/S ANSI

Miniature size sockets supplied with stainless steel brackets, allows quick, reliable, rugged fitting into panel