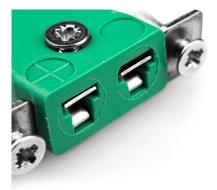

## Miniature Quick Wire Thermocouple Connector Panel Mount with Stainless Steel Bracket AM-R/S-SSPFQ Type R/S ANSI

Miniature size sockets supplied with stainless steel brackets, allows quick, reliable, rugged fitting into panel