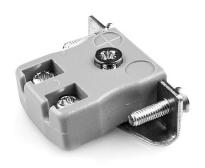

## Miniature Quick Wire Thermocouple Connector Panel Mount with Stainless Steel Bracket AM-B-SSPFQ Type B ANSI

Miniature size sockets supplied with stainless steel brackets, allows quick, reliable, rugged fitting into panel

## **Specifications**

| Contacts are polarized to ensure correct connection  B ANSI |
|-------------------------------------------------------------|
| B ANSI                                                      |
|                                                             |
| Quick Wire Socket with SS Bracket                           |
| Miniature                                                   |
| Grey                                                        |
| 220°C                                                       |
| Copper                                                      |
| Copper                                                      |
| BS EN 50212:1997. RoHS                                      |
| 2                                                           |