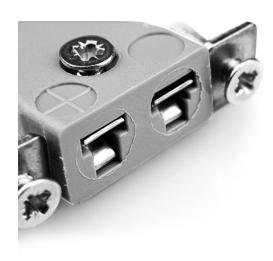

## Miniature Quick Wire Thermocouple Connector Panel Mount with Stainless Steel Bracket AM-B-SSPFQ Type B ANSI

Miniature size sockets supplied with stainless steel brackets, allows quick, reliable, rugged fitting into panel

## **Specifications**

| Contacts are polarized to ensure correct connection  B ANSI |
|-------------------------------------------------------------|
| B ANSI                                                      |
|                                                             |
| Quick Wire Socket with SS Bracket                           |
| Miniature                                                   |
| Grey                                                        |
| 220°C                                                       |
| Copper                                                      |
| Copper                                                      |
| BS EN 50212:1997. RoHS                                      |
| 2                                                           |