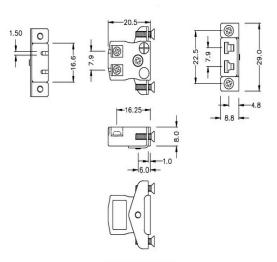

## **Specifications**

## **Specifications**

| Contacts are polarized to ensure correct connection  B ANSI |
|-------------------------------------------------------------|
| B ANSI                                                      |
|                                                             |
| Quick Wire Socket with SS Bracket                           |
| Miniature                                                   |
| Grey                                                        |
| 220°C                                                       |
| Copper                                                      |
| Copper                                                      |
| BS EN 50212:1997. RoHS                                      |
| 2                                                           |