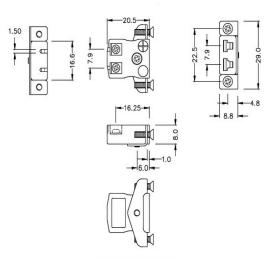

## **Specifications**

| Product Code        | XE-9036-001                                         |
|---------------------|-----------------------------------------------------|
| General Description | Contacts are polarized to ensure correct connection |
| Thermocouple Type   | E IEC                                               |
| Connector Type      | Quick Wire Socket with SS Bracket                   |
| Connector Size      | Miniature                                           |
| Colour              | Violet                                              |
| Max. Temperature    | 220°C                                               |
| +Positive Contact   | Nickel Chromium                                     |
| -Negative Contact   | Copper Nickel                                       |
| Standards Met       | BS EN 50212:1997. RoHS                              |
|                     |                                                     |