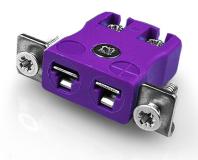

## Miniature Quick Wire Panel Mount Thermocouple Connector Stainless Steel Bracket AM-E-SSPFQ Type E ANSI

Labfacility are the UK's leading manufacturer of Temperature Sensors, Thermocouple Connectors and associated Temperature Instrumentation and stockings of Thermocouple Cables. The Company has been trading since 1971 and is ISO9001 accredited.

## Miniature Quick Wire Thermocouple Connector Panel Mount with Stainless Steel Bracket AM-E-SSPFQ Type E ANSI

Miniature size sockets supplied with stainless steel brackets, allows quick, reliable, rugged fitting into panel