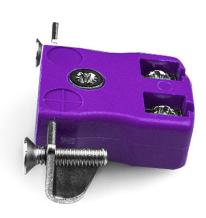

## Miniature Quick Wire Panel Mount Thermocouple Connector Stainless Steel Bracket AM-E-SSPFQ Type E ANSI

Labfacility are the UK's leading manufacturer of Temperature Sensors, Thermocouple Connectors and associated Temperature Instrumentation and stockings of Thermocouple Cables. The Company has been trading since 1971 and is ISO9001 accredited.

## Miniature Quick Wire Thermocouple Connector Panel Mount with Stainless Steel Bracket AM-E-SSPFQ Type E ANSI

Miniature size sockets supplied with stainless steel brackets, allows quick, reliable, rugged fitting into panel