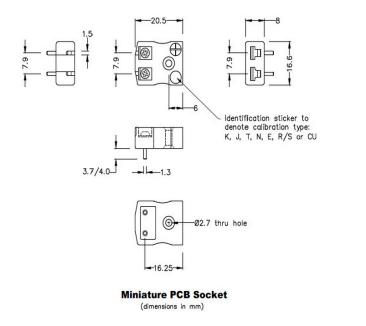

## PCB Mounting Thermocouple Connector Socket AM-K-PCB Type K ANSI

Specially designed for PCBs, solid pins for direct board mounting & provision for CJC sensor

Specifications

## **Specifications**

| XE-1139-001                                                     |
|-----------------------------------------------------------------|
| Versatile, high quality circuit board mounting miniature socket |
| K ANSI                                                          |
| PCB socket                                                      |
| Miniature                                                       |
| Yellow                                                          |
| 220°C                                                           |
| Nickel Chromium                                                 |
| Nickel Alloy                                                    |
| BS EN 50212:1997. RoHS                                          |
| Miniature Connector                                             |
|                                                                 |