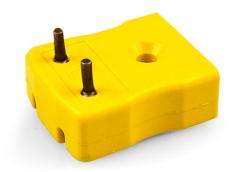

## PCB Mounting Thermocouple Connector Socket AM-K-PCB Type K ANSI

Specially designed for PCBs, solid pins for direct board mounting & provision for CJC sensor

Specifications

## **Specifications**

| XE-1139-001                                                     |
|-----------------------------------------------------------------|
| Versatile, high quality circuit board mounting miniature socket |
| K ANSI                                                          |
| PCB socket                                                      |
| Miniature                                                       |
| Yellow                                                          |
| 220°C                                                           |
| Nickel Chromium                                                 |
| Nickel Alloy                                                    |
| BS EN 50212:1997. RoHS                                          |
| Miniature Connector                                             |
|                                                                 |