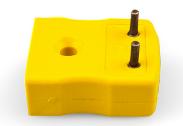

## PCB Mounting Thermocouple Connector Socket AM-K-PCB Type K ANSI

Specially designed for PCBs, solid pins for direct board mounting & provision for CJC sensor

Specifications

## **Specifications**

| XE-1139-001                                                     |
|-----------------------------------------------------------------|
| Versatile, high quality circuit board mounting miniature socket |
| K ANSI                                                          |
| PCB socket                                                      |
| Miniature                                                       |
| Yellow                                                          |
| 220°C                                                           |
| Nickel Chromium                                                 |
| Nickel Alloy                                                    |
| BS EN 50212:1997. RoHS                                          |
| Miniature Connector                                             |
|                                                                 |