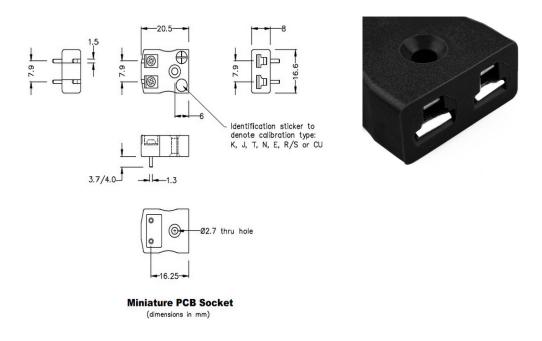

## PCB Mounting Thermocouple Connector Socket AM-J-PCB Type J ANSI

Specially designed for PCBs, solid pins for direct board mounting & provision for CJC sensor

Specifications

## **Specifications**

| it board mounting miniature socket |
|------------------------------------|
|                                    |
|                                    |
|                                    |
|                                    |
|                                    |
|                                    |
|                                    |
|                                    |
| 5                                  |