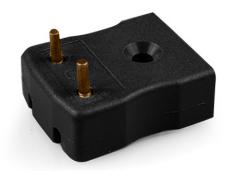

## PCB Mounting Thermocouple Connector Socket AM-J-PCB Type J ANSI

Specially designed for PCBs, solid pins for direct board mounting & provision for CJC sensor

Specifications

## **Specifications**

| it board mounting miniature socket |
|------------------------------------|
|                                    |
|                                    |
|                                    |
|                                    |
|                                    |
|                                    |
|                                    |
|                                    |
| 5                                  |