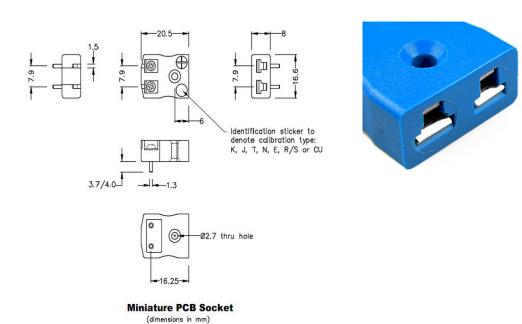

## PCB Mounting Thermocouple Connector Socket AM-T-PCB Type T ANSI

Specially designed for PCBs, solid pins for direct board mounting & provision for CJC sensor

## **Specifications**

| Product Code        | XE-1229-001                                                     |
|---------------------|-----------------------------------------------------------------|
| General Description | Versatile, high quality circuit board mounting miniature socket |
| Thermocouple Type   | T ANSI                                                          |
| Connector Type      | PCB socket                                                      |
| Connector Size      | Miniature                                                       |
| Colour              | Blue                                                            |
| Max. Temperature    | 220°C                                                           |
| +Positive Contact   | Copper                                                          |
| -Negative Contact   | Copper Nickel                                                   |
| Standards Met       | BS EN 50212:1997. RoHS                                          |
|                     |                                                                 |