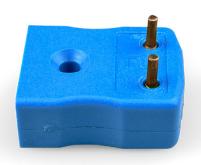

## PCB Mounting Thermocouple Connector Socket AM-T-PCB Type T ANSI

Specially designed for PCBs, solid pins for direct board mounting & provision for CJC sensor

## **Specifications**

| Product Code        | XE-1229-001                                                     |
|---------------------|-----------------------------------------------------------------|
| General Description | Versatile, high quality circuit board mounting miniature socket |
| Thermocouple Type   | T ANSI                                                          |
| Connector Type      | PCB socket                                                      |
| Connector Size      | Miniature                                                       |
| Colour              | Blue                                                            |
| Max. Temperature    | 220°C                                                           |
| +Positive Contact   | Copper                                                          |
| -Negative Contact   | Copper Nickel                                                   |
| Standards Met       | BS EN 50212:1997. RoHS                                          |
|                     |                                                                 |