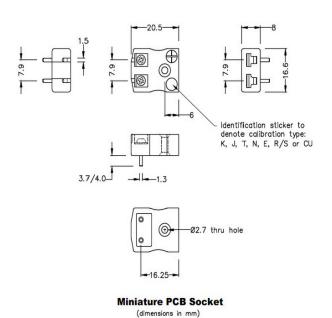

## PCB Mounting Thermocouple Connector Socket AM-R/S-PCB Type R/S ANSI

Specially designed for PCBs, solid pins for direct board mounting & provision for CJC sensor

## **Specifications**

| XE-1319-001                                                     |
|-----------------------------------------------------------------|
| Versatile, high quality circuit board mounting miniature socket |
| R/S ANSI                                                        |
| PCB socket                                                      |
| Miniature                                                       |
| Green                                                           |
| 220°C                                                           |
| Copper                                                          |
| Copper Alloy                                                    |
| BS EN 50212:1997. RoHS                                          |
|                                                                 |