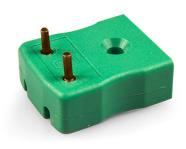

## PCB Mounting Thermocouple Connector Socket AM-R/S-PCB Type R/S ANSI

Specially designed for PCBs, solid pins for direct board mounting & provision for CJC sensor

## **Specifications**

| XE-1319-001                                                     |
|-----------------------------------------------------------------|
| Versatile, high quality circuit board mounting miniature socket |
| R/S ANSI                                                        |
| PCB socket                                                      |
| Miniature                                                       |
| Green                                                           |
| 220°C                                                           |
| Copper                                                          |
| Copper Alloy                                                    |
| BS EN 50212:1997. RoHS                                          |
|                                                                 |