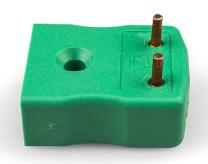

## PCB Mounting Thermocouple Connector Socket AM-R/S-PCB Type R/S ANSI

Specially designed for PCBs, solid pins for direct board mounting & provision for CJC sensor

## **Specifications**

| XE-1319-001                                                     |
|-----------------------------------------------------------------|
| Versatile, high quality circuit board mounting miniature socket |
| R/S ANSI                                                        |
| PCB socket                                                      |
| Miniature                                                       |
| Green                                                           |
| 220°C                                                           |
| Copper                                                          |
| Copper Alloy                                                    |
| BS EN 50212:1997. RoHS                                          |
|                                                                 |