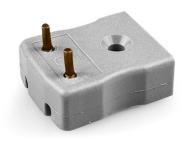

## PCB Mounting Thermocouple Connector Socket AM-B-PCB Type B ANSI

Specially designed for PCBs, solid pins for direct board mounting & provision for CJC sensor