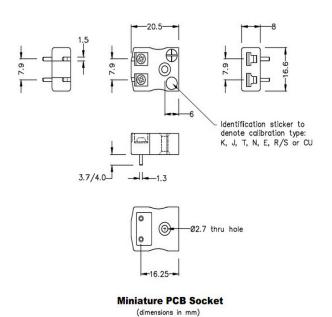

## **Specifications**

## **Specifications**

| lity circuit board mounting miniature socket |
|----------------------------------------------|
|                                              |
|                                              |
|                                              |
|                                              |
|                                              |
|                                              |
|                                              |
|                                              |
|                                              |
| _                                            |