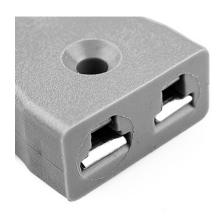

## PCB Mounting Thermocouple Connector Socket AM-B-PCB Type B ANSI

Specially designed for PCBs, solid pins for direct board mounting & provision for CJC sensor