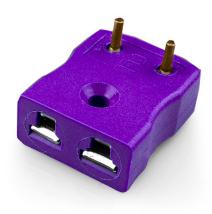

## PCB Mounting Thermocouple Connector Socket AM-E-PCB Type E ANSI

Labfacility are the UK's leading manufacturer of Temperature Sensors, Thermocouple Connectors and associated Temperature Instrumentation and stockings of Thermocouple Cables. The Company has been trading since 1971 and is ISO9001 accredited.

## PCB Mounting Thermocouple Connector Socket AM-E-PCB Type E ANSI

Specially designed for PCBs, solid pins for direct board mounting & provision for CJC sensor

## **Specifications**

| XE-9039-001                                                     |
|-----------------------------------------------------------------|
| Versatile, high quality circuit board mounting miniature socket |
| E ANSI                                                          |
| PCB socket                                                      |
| Miniature                                                       |
| Violet                                                          |
| 220°C                                                           |
| Nickel Chromium                                                 |
| Copper Nickel                                                   |
| BS EN 50212:1997. RoHS                                          |
|                                                                 |