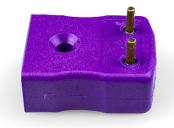

## PCB Mounting Thermocouple Connector Socket AM-E-PCB Type E ANSI

Specially designed for PCBs, solid pins for direct board mounting & provision for CJC sensor

## **Specifications**

| XE-9039-001                                                     |
|-----------------------------------------------------------------|
| Versatile, high quality circuit board mounting miniature socket |
| E ANSI                                                          |
| PCB socket                                                      |
| Miniature                                                       |
| Violet                                                          |
| 220°C                                                           |
| Nickel Chromium                                                 |
| Copper Nickel                                                   |
| BS EN 50212:1997. RoHS                                          |
|                                                                 |