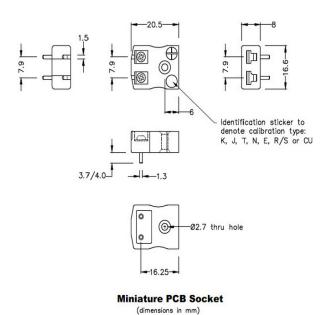

## PCB Mounting Thermocouple Connector Socket AM-E-PCB Type E ANSI

Specially designed for PCBs, solid pins for direct board mounting & provision for CJC sensor

## **Specifications**

| XE-9039-001                                                     |
|-----------------------------------------------------------------|
| Versatile, high quality circuit board mounting miniature socket |
| E ANSI                                                          |
| PCB socket                                                      |
| Miniature                                                       |
| Violet                                                          |
| 220°C                                                           |
| Nickel Chromium                                                 |
| Copper Nickel                                                   |
| BS EN 50212:1997. RoHS                                          |
|                                                                 |