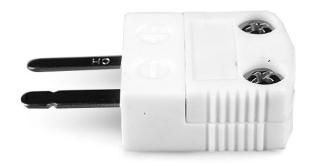

## Miniature High-Temperature (650Ã,°C) Ceramic Thermocouple Plug AM-J-M-HTC Type J ANSI

Lead time for these items can be around 4 - 5 weeks. You will be contacted by our sales team with more details and delivery update after ordering.

Please use the 'Product Enquiry' tab on the right if you require more information before ordering.

Product code: AM-J-M-HTC

Heavy Duty Ceramic Body for use up to 650°C

All connectors are coloured White with dot colour coding on body.