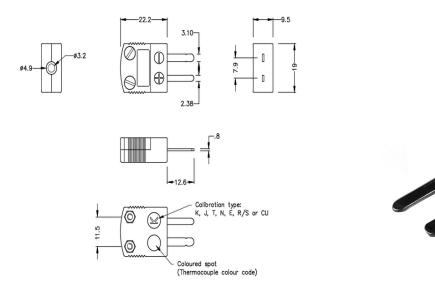

## Miniature High-Temperature (650Ã,°C) Ceramic Thermocouple Plug AM-J-M-HTC Type J ANSI

Lead time for these items can be around 4 - 5 weeks. You will be contacted by our sales team with more details and delivery update after ordering.

Please use the 'Product Enquiry' tab on the right if you require more information before ordering.

Product code: AM-J-M-HTC

Heavy Duty Ceramic Body for use up to 650°C

All connectors are coloured White with dot colour coding on body.

Can be used with wires up to 0.8mm diameter

For types R, S & B compensating alloys limit the maximum usable temperature to 260°C