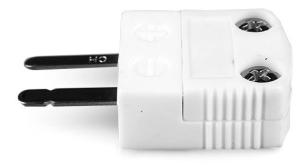

## Miniature High-Temperature (650Ã,°C) Ceramic Thermocouple Plug AM-R/S-M-HTC Type R/S ANSI

(dimensions in mm)

Labfacility are the UK's leading manufacturer of Temperature Sensors, Thermocouple Connectors and associated Temperature Instrumentation and stockings of Thermocouple Cables. The Company has been trading since 1971 and is ISO9001 accredited.

Product code: AM-R/S-M-HTC

Heavy Duty Ceramic Body for use up to 650°C

All connectors are coloured White with dot colour coding on body.

Can be used with wires up to 0.8mm diameter

For types R, S & B compensating alloys limit the maximum usable temperature to 260°C