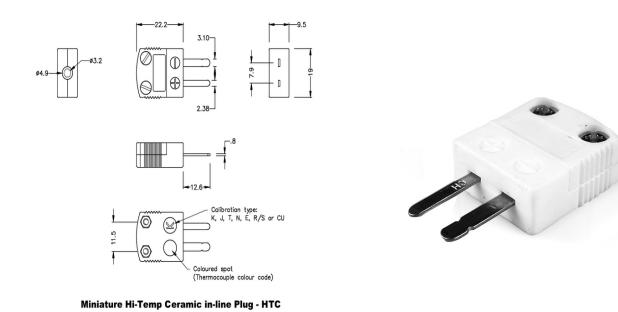

## Miniature High-Temperature (650Ã,°C) Ceramic Thermocouple Plug AM-R/S-M-HTC Type R/S ANSI

(dimensions in mm)

Labfacility are the UK's leading manufacturer of Temperature Sensors, Thermocouple Connectors and associated Temperature Instrumentation and stockings of Thermocouple Cables. The Company has been trading since 1971 and is ISO9001 accredited.

Product code: AM-R/S-M-HTC

Heavy Duty Ceramic Body for use up to 650°C

All connectors are coloured White with dot colour coding on body.

Can be used with wires up to 0.8mm diameter

For types R, S & B compensating alloys limit the maximum usable temperature to 260°C