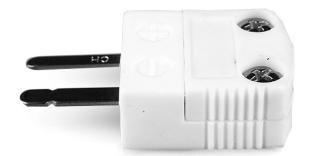

Product code: AM-E-M-HTC

Heavy Duty Ceramic Body for use up to 650°C

All connectors are coloured White with dot colour coding on body.

Can be used with wires up to 0.8mm diameter

For types R, S & B compensating alloys limit the maximum usable temperature to 260°C