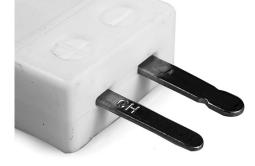

Product code: AM-E-M-HTC

Heavy Duty Ceramic Body for use up to 650°C

All connectors are coloured White with dot colour coding on body.

Can be used with wires up to 0.8mm diameter

For types R, S & B compensating alloys limit the maximum usable temperature to 260°C