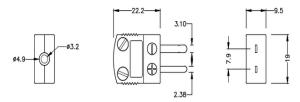

Product code: AM-E-M-HTC

Heavy Duty Ceramic Body for use up to 650°C

All connectors are coloured White with dot colour coding on body.

Can be used with wires up to 0.8mm diameter

For types R, S & B compensating alloys limit the maximum usable temperature to 260°C