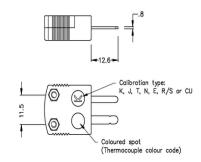

Product code: AM-E-M-HTC

Heavy Duty Ceramic Body for use up to 650°C

All connectors are coloured White with dot colour coding on body.

Can be used with wires up to 0.8mm diameter

For types R, S & B compensating alloys limit the maximum usable temperature to 260°C