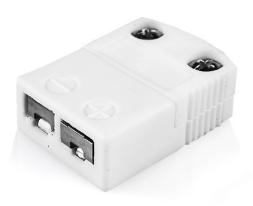

Product code: AM-E-F-HTC

Heavy Duty Ceramic Body for use up to 650°C

All connectors are coloured White with dot colour coding on body.

Can be used with wires up to 0.8mm diameter

For types R, S & B compensating alloys limit the maximum usable temperature to 260°C