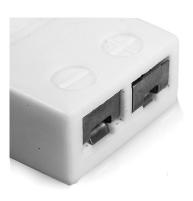

Product code: AM-E-F-HTC

Heavy Duty Ceramic Body for use up to 650°C

All connectors are coloured White with dot colour coding on body.

Can be used with wires up to 0.8mm diameter

For types R, S & B compensating alloys limit the maximum usable temperature to 260°C