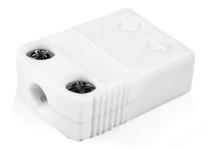

Product code: AM-E-F-HTC

Heavy Duty Ceramic Body for use up to 650°C

All connectors are coloured White with dot colour coding on body.

Can be used with wires up to 0.8mm diameter

For types R, S & B compensating alloys limit the maximum usable temperature to 260°C