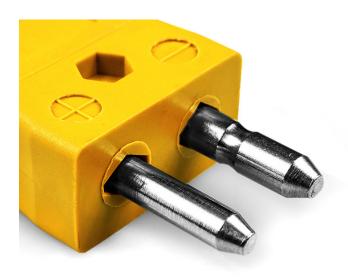

## Standard Thermocouple Connector Plug AS-K-M Type K ANSI

Labfacility are the UK's leading manufacturer of Temperature Sensors, Thermocouple Connectors and associated Temperature Instrumentation and stockings of Thermocouple Cables. The Company has been trading since 1971 and is ISO9001 accredited.

## Standard Thermocouple Connector Plug AS-K-M Type K ANSI

Contacts are made from true Thermocouple alloys. Suitable for industrial applications