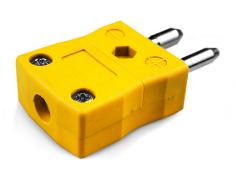

## Standard Thermocouple Connector Plug AS-K-M Type K ANSI

Labfacility are the UK's leading manufacturer of Temperature Sensors, Thermocouple Connectors and associated Temperature Instrumentation and stockings of Thermocouple Cables. The Company has been trading since 1971 and is ISO9001 accredited.

## Standard Thermocouple Connector Plug AS-K-M Type K ANSI

Contacts are made from true Thermocouple alloys. Suitable for industrial applications