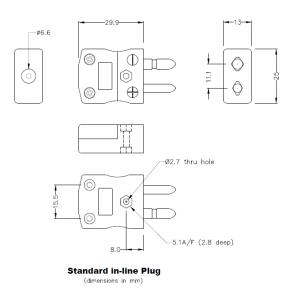

## **Specifications**

| Product Code        | XE-1430-001                                            |  |
|---------------------|--------------------------------------------------------|--|
| General Description | Contacts are polarised to prevent incorrect connection |  |
| Thermocouple Type   | K ANSI                                                 |  |
| Connector Type      | Plug                                                   |  |
| Connector Size      | Standard                                               |  |
| Colour              | Yellow                                                 |  |
| Dimensions          | See Schematic Drawing (Product Literature Tab)         |  |
| Max. Temperature    | 220°C                                                  |  |
| Pins                | Solid Round Pins                                       |  |
| +Positive Contact   | Nickel Chromium                                        |  |
| -Negative Contact   | Nickel Alloy                                           |  |
| Standards Met       | BS EN 50212:1997. RoHS                                 |  |
| Series              | Standard Connector                                     |  |