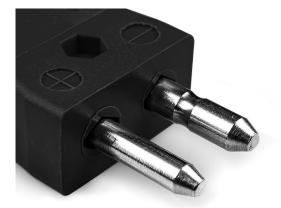

## Standard Thermocouple Connector Plug AS-J-M Type J ANSI

Contacts are made from true Thermocouple alloys. Suitable for industrial applications

Specifications

## **Specifications**

| XE-9130-001                                            |
|--------------------------------------------------------|
| Contacts are polarised to prevent incorrect connection |
| J ANSI                                                 |
| Plug                                                   |
| Standard                                               |
| Black                                                  |
| 220°C                                                  |
| Solid Round Pins                                       |
| Iron                                                   |
| Copper Nickel                                          |
| BS EN 50212:1997. RoHS                                 |
| Standard Connector                                     |
|                                                        |