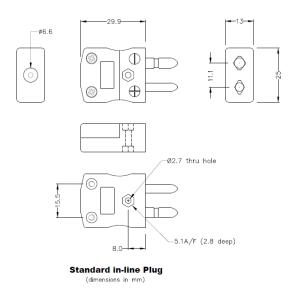

## **Specifications**

| XE-9130-001                                            |
|--------------------------------------------------------|
| Contacts are polarised to prevent incorrect connection |
| J ANSI                                                 |
| Plug                                                   |
| Standard                                               |
| Black                                                  |
| 220°C                                                  |
| Solid Round Pins                                       |
| Iron                                                   |
| Copper Nickel                                          |
| BS EN 50212:1997. RoHS                                 |
| Standard Connector                                     |
|                                                        |