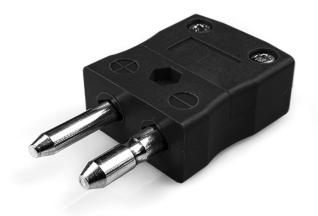

## Standard Thermocouple Connector Plug AS-J-M Type J ANSI

Labfacility are the UK's leading manufacturer of Temperature Sensors, Thermocouple Connectors and associated Temperature Instrumentation and stockings of Thermocouple Cables. The Company has been trading since 1971 and is ISO9001 accredited.

## Standard Thermocouple Connector Plug AS-J-M Type J ANSI

Contacts are made from true Thermocouple alloys. Suitable for industrial applications

Specifications