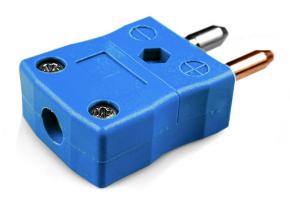

## Standard Thermocouple Connector Plug AS-T-M Type T ANSI

Contacts are made from true Thermocouple alloys. Suitable for industrial applications

## **Specifications**

| Product Code        | XE-1520-001                                            |
|---------------------|--------------------------------------------------------|
| General Description | Contacts are polarised to prevent incorrect connection |
| Thermocouple Type   | T ANSI                                                 |
| Connector Type      | Plug                                                   |
| Connector Size      | Standard                                               |
| Colour              | Blue                                                   |
| Max. Temperature    | 220°C                                                  |
| Pins                | Solid Round Pins                                       |
| +Positive Contact   | Copper                                                 |
| -Negative Contact   | Copper Nickel                                          |
| Standards Met       | BS EN 50212:1997. RoHS                                 |
|                     |                                                        |