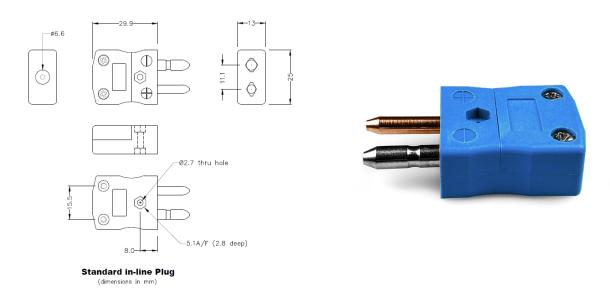

## Standard Thermocouple Connector Plug AS-T-M Type T ANSI

Contacts are made from true Thermocouple alloys. Suitable for industrial applications

## **Specifications**

| Product Code        | XE-1520-001                                            |
|---------------------|--------------------------------------------------------|
| General Description | Contacts are polarised to prevent incorrect connection |
| Thermocouple Type   | T ANSI                                                 |
| Connector Type      | Plug                                                   |
| Connector Size      | Standard                                               |
| Colour              | Blue                                                   |
| Max. Temperature    | 220°C                                                  |
| Pins                | Solid Round Pins                                       |
| +Positive Contact   | Copper                                                 |
| -Negative Contact   | Copper Nickel                                          |
| Standards Met       | BS EN 50212:1997. RoHS                                 |
|                     |                                                        |