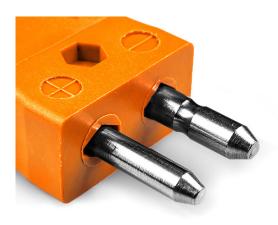

## Standard Thermocouple Connector Plug AS-N-M Type N ANSI

Contacts are made from true Thermocouple alloys. Suitable for industrial applications

## **Specifications**

| XE-1570-001                                            |                                                                                                                                                              |
|--------------------------------------------------------|--------------------------------------------------------------------------------------------------------------------------------------------------------------|
| Contacts are polarised to prevent incorrect connection |                                                                                                                                                              |
| N ANSI                                                 |                                                                                                                                                              |
| Plug                                                   |                                                                                                                                                              |
| Standard                                               |                                                                                                                                                              |
| Orange                                                 |                                                                                                                                                              |
| 220°C                                                  |                                                                                                                                                              |
| Solid Round Pins                                       |                                                                                                                                                              |
| Nickel / Chromium / Silicon                            |                                                                                                                                                              |
| Nickel Silicon                                         |                                                                                                                                                              |
| BS EN 50212:1997. RoHS                                 |                                                                                                                                                              |
|                                                        | Contacts are polarised to prevent incorrect connection  N ANSI  Plug  Standard  Orange  220°C  Solid Round Pins  Nickel / Chromium / Silicon  Nickel Silicon |