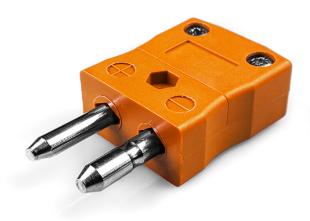

## Standard Thermocouple Connector Plug AS-N-M Type N ANSI

Labfacility are the UK's leading manufacturer of Temperature Sensors, Thermocouple Connectors and associated Temperature Instrumentation and stockings of Thermocouple Cables. The Company has been trading since 1971 and is ISO9001 accredited.

## Standard Thermocouple Connector Plug AS-N-M Type N ANSI

Contacts are made from true Thermocouple alloys. Suitable for industrial applications

## **Specifications**

| XE-1570-001                                            |                                                                                                                                                              |
|--------------------------------------------------------|--------------------------------------------------------------------------------------------------------------------------------------------------------------|
| Contacts are polarised to prevent incorrect connection |                                                                                                                                                              |
| N ANSI                                                 |                                                                                                                                                              |
| Plug                                                   |                                                                                                                                                              |
| Standard                                               |                                                                                                                                                              |
| Orange                                                 |                                                                                                                                                              |
| 220°C                                                  |                                                                                                                                                              |
| Solid Round Pins                                       |                                                                                                                                                              |
| Nickel / Chromium / Silicon                            |                                                                                                                                                              |
| Nickel Silicon                                         |                                                                                                                                                              |
| BS EN 50212:1997. RoHS                                 |                                                                                                                                                              |
|                                                        | Contacts are polarised to prevent incorrect connection  N ANSI  Plug  Standard  Orange  220°C  Solid Round Pins  Nickel / Chromium / Silicon  Nickel Silicon |