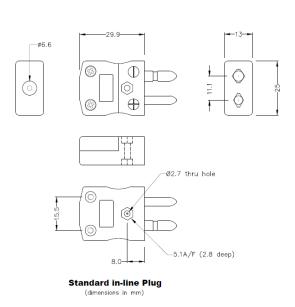

## **Specifications**

| XE-1570-001                                            |                                                                                                                                                              |
|--------------------------------------------------------|--------------------------------------------------------------------------------------------------------------------------------------------------------------|
| Contacts are polarised to prevent incorrect connection |                                                                                                                                                              |
| N ANSI                                                 |                                                                                                                                                              |
| Plug                                                   |                                                                                                                                                              |
| Standard                                               |                                                                                                                                                              |
| Orange                                                 |                                                                                                                                                              |
| 220°C                                                  |                                                                                                                                                              |
| Solid Round Pins                                       |                                                                                                                                                              |
| Nickel / Chromium / Silicon                            |                                                                                                                                                              |
| Nickel Silicon                                         |                                                                                                                                                              |
| BS EN 50212:1997. RoHS                                 |                                                                                                                                                              |
|                                                        | Contacts are polarised to prevent incorrect connection  N ANSI  Plug  Standard  Orange  220°C  Solid Round Pins  Nickel / Chromium / Silicon  Nickel Silicon |