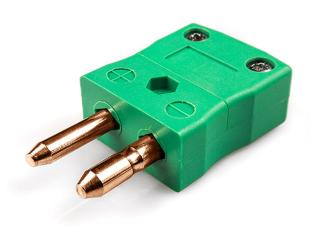

## Standard Thermocouple Connector Plug AS-R/S-M Type R/S ANSI

Labfacility are the UK's leading manufacturer of Temperature Sensors, Thermocouple Connectors and associated Temperature Instrumentation and stockings of Thermocouple Cables. The Company has been trading since 1971 and is ISO9001 accredited.

## Standard Thermocouple Connector Plug AS-R/S-M Type R/S ANSI

Contacts are made from true Thermocouple alloys. Suitable for industrial applications

## **Specifications**

| XE-1610-001                                            |                                                                                                                                        |
|--------------------------------------------------------|----------------------------------------------------------------------------------------------------------------------------------------|
| Contacts are polarised to prevent incorrect connection |                                                                                                                                        |
| R/S ANSI                                               |                                                                                                                                        |
| Plug                                                   |                                                                                                                                        |
| Standard                                               |                                                                                                                                        |
| Green                                                  |                                                                                                                                        |
| 220°C                                                  |                                                                                                                                        |
| Solid Round Pins                                       |                                                                                                                                        |
| Copper                                                 |                                                                                                                                        |
| Copper Alloy                                           |                                                                                                                                        |
| BS EN 50212:1997. RoHS                                 |                                                                                                                                        |
|                                                        | Contacts are polarised to prevent incorrect connection  R/S ANSI  Plug  Standard  Green  220°C  Solid Round Pins  Copper  Copper Alloy |