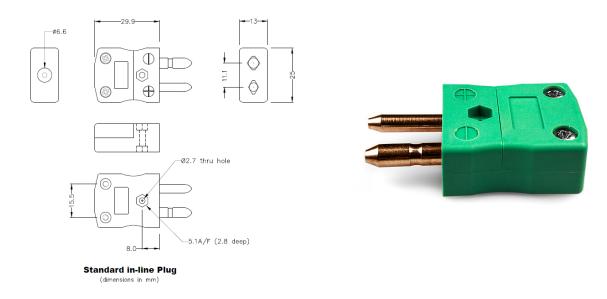

## Standard Thermocouple Connector Plug AS-R/S-M Type R/S ANSI

Labfacility are the UK's leading manufacturer of Temperature Sensors, Thermocouple Connectors and associated Temperature Instrumentation and stockings of Thermocouple Cables. The Company has been trading since 1971 and is ISO9001 accredited.

## Standard Thermocouple Connector Plug AS-R/S-M Type R/S ANSI

Contacts are made from true Thermocouple alloys. Suitable for industrial applications

## **Specifications**

| XE-1610-001                                            |                                                                                                                                        |
|--------------------------------------------------------|----------------------------------------------------------------------------------------------------------------------------------------|
| Contacts are polarised to prevent incorrect connection |                                                                                                                                        |
| R/S ANSI                                               |                                                                                                                                        |
| Plug                                                   |                                                                                                                                        |
| Standard                                               |                                                                                                                                        |
| Green                                                  |                                                                                                                                        |
| 220°C                                                  |                                                                                                                                        |
| Solid Round Pins                                       |                                                                                                                                        |
| Copper                                                 |                                                                                                                                        |
| Copper Alloy                                           |                                                                                                                                        |
| BS EN 50212:1997. RoHS                                 |                                                                                                                                        |
|                                                        | Contacts are polarised to prevent incorrect connection  R/S ANSI  Plug  Standard  Green  220°C  Solid Round Pins  Copper  Copper Alloy |