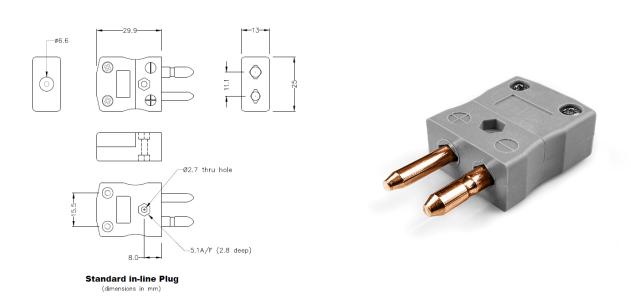

## **Specifications**

| Product Code        | XE-9090-001                                            |  |
|---------------------|--------------------------------------------------------|--|
| General Description | Contacts are polarised to prevent incorrect connection |  |
| Thermocouple Type   | B ANSI                                                 |  |
| Connector Type      | Plug                                                   |  |
| Connector Size      | Standard                                               |  |
| Colour              | Grey                                                   |  |
| Min. Temperature    | 220°C                                                  |  |
| Pins                | Solid Round Pins                                       |  |
| +Positive Contact   | Copper                                                 |  |
| -Negative Contact   | Copper                                                 |  |
| Standards Met       | BS EN 50212:1997. RoHS                                 |  |