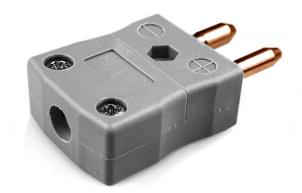

## Standard Thermocouple Connector Plug AS-B-M Type B ANSI

Labfacility are the UK's leading manufacturer of Temperature Sensors, Thermocouple Connectors and associated Temperature Instrumentation and stockings of Thermocouple Cables. The Company has been trading since 1971 and is ISO9001 accredited.

## Standard Thermocouple Connector Plug AS-B-M Type B ANSI

Contacts are made from true Thermocouple alloys. Suitable for industrial applications

Specifications