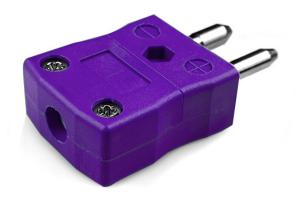

## Standard Thermocouple Connector Plug AS-E-M Type E ANSI

Contacts are made from true Thermocouple alloys. Suitable for industrial applications

Specifications

## **Specifications**

| XE-9110-001                                            |                                                                                                                                         |
|--------------------------------------------------------|-----------------------------------------------------------------------------------------------------------------------------------------|
| Contacts are polarised to prevent incorrect connection |                                                                                                                                         |
| E ANSI                                                 |                                                                                                                                         |
| Plug                                                   |                                                                                                                                         |
| Standard                                               |                                                                                                                                         |
| Violet                                                 |                                                                                                                                         |
| 220°C                                                  |                                                                                                                                         |
| Solid Round Pins                                       |                                                                                                                                         |
| Nickel Chromium                                        |                                                                                                                                         |
| Copper Nickel                                          |                                                                                                                                         |
| BS EN 50212:1997. RoHS                                 |                                                                                                                                         |
|                                                        | Contacts are polarised to prevent incorrect connection E ANSI Plug Standard Violet 220°C Solid Round Pins Nickel Chromium Copper Nickel |