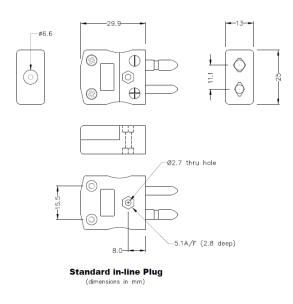

## **Specifications**

| XE-9110-001                                            |                                                                                                                                         |
|--------------------------------------------------------|-----------------------------------------------------------------------------------------------------------------------------------------|
| Contacts are polarised to prevent incorrect connection |                                                                                                                                         |
| E ANSI                                                 |                                                                                                                                         |
| Plug                                                   |                                                                                                                                         |
| Standard                                               |                                                                                                                                         |
| Violet                                                 |                                                                                                                                         |
| 220°C                                                  |                                                                                                                                         |
| Solid Round Pins                                       |                                                                                                                                         |
| Nickel Chromium                                        |                                                                                                                                         |
| Copper Nickel                                          |                                                                                                                                         |
| BS EN 50212:1997. RoHS                                 |                                                                                                                                         |
|                                                        | Contacts are polarised to prevent incorrect connection E ANSI Plug Standard Violet 220°C Solid Round Pins Nickel Chromium Copper Nickel |