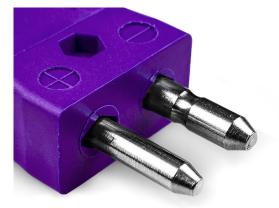

## **Specifications**

| XE-9110-001                                            |                                                                                                                                         |
|--------------------------------------------------------|-----------------------------------------------------------------------------------------------------------------------------------------|
| Contacts are polarised to prevent incorrect connection |                                                                                                                                         |
| E ANSI                                                 |                                                                                                                                         |
| Plug                                                   |                                                                                                                                         |
| Standard                                               |                                                                                                                                         |
| Violet                                                 |                                                                                                                                         |
| 220°C                                                  |                                                                                                                                         |
| Solid Round Pins                                       |                                                                                                                                         |
| Nickel Chromium                                        |                                                                                                                                         |
| Copper Nickel                                          |                                                                                                                                         |
| BS EN 50212:1997. RoHS                                 |                                                                                                                                         |
|                                                        | Contacts are polarised to prevent incorrect connection E ANSI Plug Standard Violet 220°C Solid Round Pins Nickel Chromium Copper Nickel |