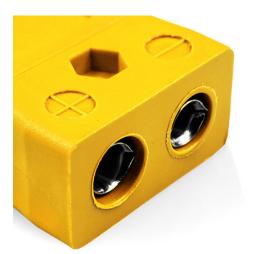

## Standard Thermocouple Connector In-Line Socket AS-K-F Type K ANSI

Accepts standard round plug pins, suitable for industrial applications

Specifications

## **Specifications**

| XE-1432-001                                                                               |
|-------------------------------------------------------------------------------------------|
| Accepts standard round plug pins, contacts are polarised to prevent incorrect connection. |
| K ANSI                                                                                    |
| Socket                                                                                    |
| Standard                                                                                  |
| Yellow                                                                                    |
| 220°C                                                                                     |
| Nickel Chromium                                                                           |
| Nickel Alloy                                                                              |
| BS EN 50212:1997. RoHS                                                                    |
|                                                                                           |