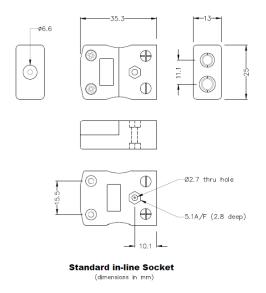

## **Specifications**

| XE-1432-001                                                                               |
|-------------------------------------------------------------------------------------------|
| Accepts standard round plug pins, contacts are polarised to prevent incorrect connection. |
| K ANSI                                                                                    |
| Socket                                                                                    |
| Standard                                                                                  |
| Yellow                                                                                    |
| 220°C                                                                                     |
| Nickel Chromium                                                                           |
| Nickel Alloy                                                                              |
| BS EN 50212:1997. RoHS                                                                    |
|                                                                                           |