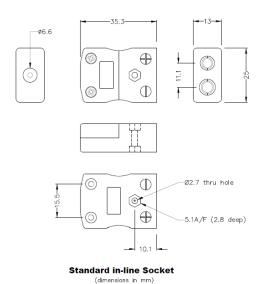

## **Specifications**

| Product Code        | XE-9132-001                                                                               |
|---------------------|-------------------------------------------------------------------------------------------|
| General Description | Accepts standard round plug pins, contacts are polarised to prevent incorrect connection. |
| Thermocouple Type   | J ANSI                                                                                    |
| Connector Type      | Socket                                                                                    |
| Connector Size      | Standard                                                                                  |
| Colour              | Black                                                                                     |
| Max. Temperature    | 220°C                                                                                     |
| +Positive Contact   | Iron                                                                                      |
| -Negative Contact   | Copper Nickel                                                                             |
| Standards Met       | BS EN 50212:1997. RoHS                                                                    |