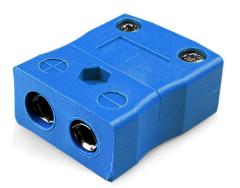

## Standard Thermocouple Connector In-Line Socket AS-T-F Type T ANSI

Accepts standard round plug pins, suitable for industrial applications

Specifications

## **Specifications**

| XE-1522-001                                                                               |
|-------------------------------------------------------------------------------------------|
| Accepts standard round plug pins, contacts are polarised to prevent incorrect connection. |
| T ANSI                                                                                    |
| Socket                                                                                    |
| Standard                                                                                  |
| Blue                                                                                      |
| 220°C                                                                                     |
| Copper                                                                                    |
| Copper Nickel                                                                             |
| BS EN 50212:1997. RoHS                                                                    |
|                                                                                           |