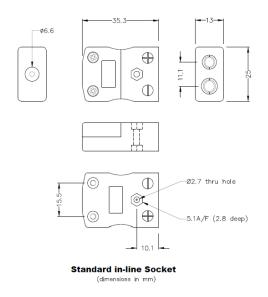

## Standard Thermocouple Connector In-Line Socket AS-T-F Type T ANSI

Accepts standard round plug pins, suitable for industrial applications

Specifications

## **Specifications**

| XE-1522-001                                                                               |
|-------------------------------------------------------------------------------------------|
| Accepts standard round plug pins, contacts are polarised to prevent incorrect connection. |
| T ANSI                                                                                    |
| Socket                                                                                    |
| Standard                                                                                  |
| Blue                                                                                      |
| 220°C                                                                                     |
| Copper                                                                                    |
| Copper Nickel                                                                             |
| BS EN 50212:1997. RoHS                                                                    |
|                                                                                           |