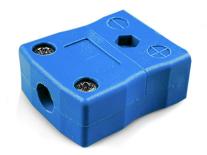

## Standard Thermocouple Connector In-Line Socket AS-T-F Type T ANSI

Accepts standard round plug pins, suitable for industrial applications

Specifications

## **Specifications**

| XE-1522-001                                                                               |
|-------------------------------------------------------------------------------------------|
| Accepts standard round plug pins, contacts are polarised to prevent incorrect connection. |
| T ANSI                                                                                    |
| Socket                                                                                    |
| Standard                                                                                  |
| Blue                                                                                      |
| 220°C                                                                                     |
| Copper                                                                                    |
| Copper Nickel                                                                             |
| BS EN 50212:1997. RoHS                                                                    |
|                                                                                           |