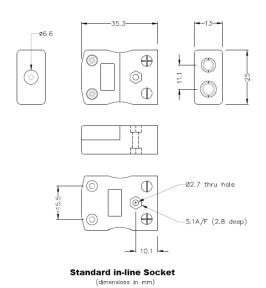

## **Specifications**

| Product Code        | XE-9112-001                                                                               |
|---------------------|-------------------------------------------------------------------------------------------|
| General Description | Accepts standard round plug pins, contacts are polarised to prevent incorrect connection. |
| Thermocouple Type   | E ANSI                                                                                    |
| Connector Type      | Socket                                                                                    |
| Connector Size      | Standard                                                                                  |
| Colour              | Violet                                                                                    |
| Max. Temperature    | 220°C                                                                                     |
| +Positive Contact   | Nickel Chromium                                                                           |
| -Negative Contact   | Copper Nickel                                                                             |
| Standards Met       | BS EN 50212:1997. RoHS                                                                    |