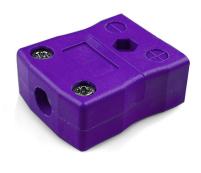

## Standard Thermocouple Connector In-Line Socket AS-E-F Type E ANSI

Labfacility are the UK's leading manufacturer of Temperature Sensors, Thermocouple Connectors and associated Temperature Instrumentation and stockings of Thermocouple Cables. The Company has been trading since 1971 and is ISO9001 accredited.

## Standard Thermocouple Connector In-Line Socket AS-E-F Type E ANSI

Accepts standard round plug pins, suitable for industrial applications

## **Specifications**

| Product Code        | XE-9112-001                                                                               |
|---------------------|-------------------------------------------------------------------------------------------|
| General Description | Accepts standard round plug pins, contacts are polarised to prevent incorrect connection. |
| Thermocouple Type   | E ANSI                                                                                    |
| Connector Type      | Socket                                                                                    |
| Connector Size      | Standard                                                                                  |
| Colour              | Violet                                                                                    |
| Max. Temperature    | 220°C                                                                                     |
| +Positive Contact   | Nickel Chromium                                                                           |
| -Negative Contact   | Copper Nickel                                                                             |
| Standards Met       | BS EN 50212:1997. RoHS                                                                    |