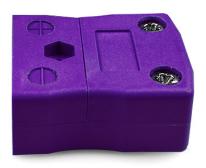

## Standard Thermocouple Connector In-Line Socket AS-E-F Type E ANSI

Labfacility are the UK's leading manufacturer of Temperature Sensors, Thermocouple Connectors and associated Temperature Instrumentation and stockings of Thermocouple Cables. The Company has been trading since 1971 and is ISO9001 accredited.

## Standard Thermocouple Connector In-Line Socket AS-E-F Type E ANSI

Accepts standard round plug pins, suitable for industrial applications

## **Specifications**

| Product Code        | XE-9112-001                                                                               |
|---------------------|-------------------------------------------------------------------------------------------|
| General Description | Accepts standard round plug pins, contacts are polarised to prevent incorrect connection. |
| Thermocouple Type   | E ANSI                                                                                    |
| Connector Type      | Socket                                                                                    |
| Connector Size      | Standard                                                                                  |
| Colour              | Violet                                                                                    |
| Max. Temperature    | 220°C                                                                                     |
| +Positive Contact   | Nickel Chromium                                                                           |
| -Negative Contact   | Copper Nickel                                                                             |
| Standards Met       | BS EN 50212:1997. RoHS                                                                    |