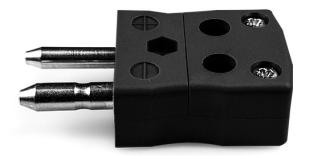

## Standard Quick Wire Thermocouple Connector Plug AS-J-MQ Type J ANSI

Labfacility are the UK's leading manufacturer of Temperature Sensors, Thermocouple Connectors and associated Temperature Instrumentation and stockings of Thermocouple Cables. The Company has been trading since 1971 and is ISO9001 accredited.

## Standard Quick Wire Thermocouple Connector Plug AS-J-MQ Type J ANSI

Easy 'jab-in' connection for rapid termination, just push wire in and tighten screw. Contacts are polarised to prevent incorrect connection