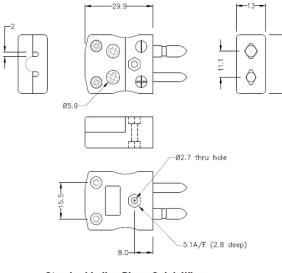

Specifications

## **Specifications**

| Product Code        | XE-9141-001                                                                                             |
|---------------------|---------------------------------------------------------------------------------------------------------|
| General Description | Easy 'jab-in' connection for rapid termination, contacts are polarised to prevent incorrect connection. |
| Thermocouple Type   | J ANSI                                                                                                  |
| Connector Type      | Quick Wire Plug                                                                                         |
| Connector Size      | Standard                                                                                                |
| Colour              | Black                                                                                                   |
| Max. Temperature    | 220°C                                                                                                   |
| Pins                | Solid Round Pins                                                                                        |
| +Positive Contact   | Iron                                                                                                    |
| -Negative Contact   | Copper Nickel                                                                                           |
| Standards Met       | BS EN 50212:1997. RoHS                                                                                  |