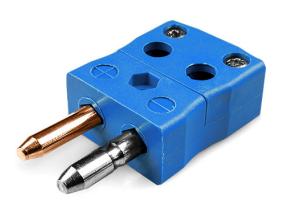

## Standard Quick Wire Thermocouple Connector Plug AS-T-MQ Type T ANSI

(dimensions in mm)

Labfacility are the UK's leading manufacturer of Temperature Sensors, Thermocouple Connectors and associated Temperature Instrumentation and stockings of Thermocouple Cables. The Company has been trading since 1971 and is ISO9001 accredited.

## Standard Quick Wire Thermocouple Connector Plug AS-T-MQ Type T ANSI

Easy 'jab-in' connection for rapid termination, just push wire in and tighten screw. Contacts are polarised to prevent incorrect connection

## **Specifications**

| Product Code        | XE-1531-001                                                                                             |
|---------------------|---------------------------------------------------------------------------------------------------------|
| General Description | Easy 'jab-in' connection for rapid termination, contacts are polarised to prevent incorrect connection. |
| Thermocouple Type   | T ANSI                                                                                                  |
| Connector Type      | Quick Wire Plug                                                                                         |
| Connector Size      | Standard                                                                                                |
| Colour              | Blue                                                                                                    |
| Max. Temperature    | 220°C                                                                                                   |
| Pins                | Solid Round Pins                                                                                        |
| +Positive Contact   | Copper                                                                                                  |
| -Negative Contact   | Copper Nickel                                                                                           |
| Standards Met       | BS EN 50212:1997. RoHS                                                                                  |