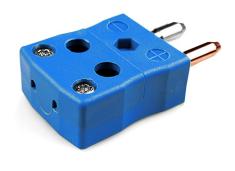

## Standard Quick Wire Thermocouple Connector Plug AS-T-MQ Type T ANSI

(dimensions in mm)

Labfacility are the UK's leading manufacturer of Temperature Sensors, Thermocouple Connectors and associated Temperature Instrumentation and stockings of Thermocouple Cables. The Company has been trading since 1971 and is ISO9001 accredited.

## Standard Quick Wire Thermocouple Connector Plug AS-T-MQ Type T ANSI

Easy 'jab-in' connection for rapid termination, just push wire in and tighten screw. Contacts are polarised to prevent incorrect connection

## **Specifications**

| Product Code        | XE-1531-001                                                                                             |
|---------------------|---------------------------------------------------------------------------------------------------------|
| General Description | Easy 'jab-in' connection for rapid termination, contacts are polarised to prevent incorrect connection. |
| Thermocouple Type   | T ANSI                                                                                                  |
| Connector Type      | Quick Wire Plug                                                                                         |
| Connector Size      | Standard                                                                                                |
| Colour              | Blue                                                                                                    |
| Max. Temperature    | 220°C                                                                                                   |
| Pins                | Solid Round Pins                                                                                        |
| +Positive Contact   | Copper                                                                                                  |
| -Negative Contact   | Copper Nickel                                                                                           |
| Standards Met       | BS EN 50212:1997. RoHS                                                                                  |