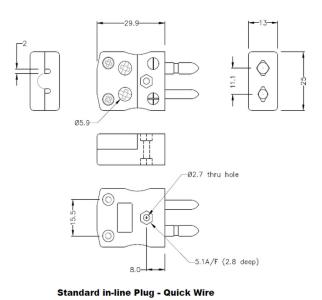

## Standard Quick Wire Thermocouple Connector Plug AS-T-MQ Type T ANSI

(dimensions in mm)

Labfacility are the UK's leading manufacturer of Temperature Sensors, Thermocouple Connectors and associated Temperature Instrumentation and stockings of Thermocouple Cables. The Company has been trading since 1971 and is ISO9001 accredited.

## Standard Quick Wire Thermocouple Connector Plug AS-T-MQ Type T ANSI

Easy 'jab-in' connection for rapid termination, just push wire in and tighten screw. Contacts are polarised to prevent incorrect connection