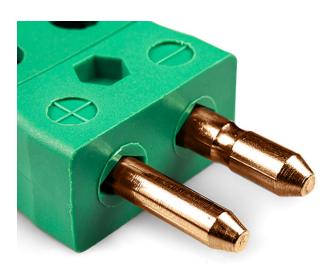

## Standard Quick Wire Thermocouple Connector Plug AS-R/S-MQ Type R/S ANSI

Easy 'jab-in' connection for rapid termination, just push wire in and tighten screw. Contacts are polarised to prevent incorrect connection