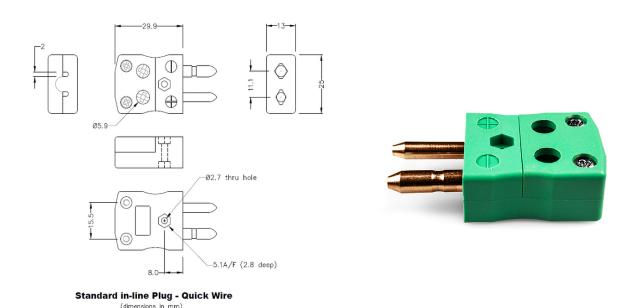

## **Specifications**

| Product Code        | XE-1621-001                                                                                             |
|---------------------|---------------------------------------------------------------------------------------------------------|
| General Description | Easy 'jab-in' connection for rapid termination, contacts are polarised to prevent incorrect connection. |
| Thermocouple Type   | R/S Green                                                                                               |
| Connector Type      | Quick Wire Plug                                                                                         |
| Connector Size      | Standard                                                                                                |
| Colour              | Green                                                                                                   |
| Max. Temperature    | 220°C                                                                                                   |
| Pins                | Solid Round Pins                                                                                        |
| +Positive Contact   | Copper                                                                                                  |
| -Negative Contact   | Copper Alloy                                                                                            |
| Standards Met       | BS EN 50212:1997. RoHS                                                                                  |