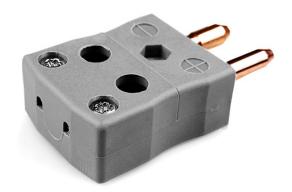

## Standard Quick Wire Thermocouple Connector Plug AS-B-MQ Type B ANSI

Easy 'jab-in' connection for rapid termination, just push wire in and tighten screw. Contacts are polarised to prevent incorrect connection