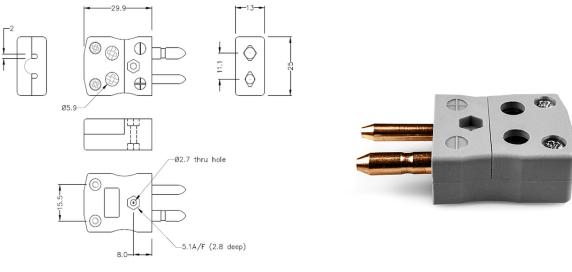

## Standard Quick Wire Thermocouple Connector Plug AS-B-MQ Type B ANSI

Easy 'jab-in' connection for rapid termination, just push wire in and tighten screw. Contacts are polarised to prevent incorrect connection

## **Specifications**

| XE-9101-001                                                                                             |
|---------------------------------------------------------------------------------------------------------|
| Easy 'jab-in' connection for rapid termination, contacts are polarised to prevent incorrect connection. |
| B ANSI                                                                                                  |
| Quick Wire Plug                                                                                         |
| Standard                                                                                                |
| Grey                                                                                                    |
| 220°C                                                                                                   |
| Copper                                                                                                  |
| Copper                                                                                                  |
| BS EN 50212:1997. RoHS                                                                                  |
|                                                                                                         |