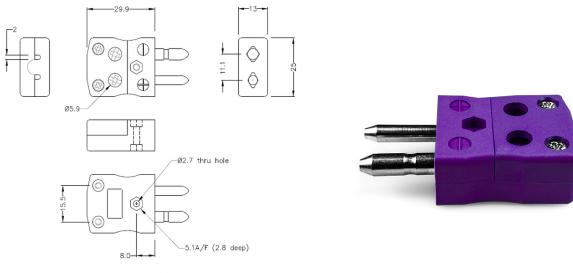

## Standard Quick Wire Thermocouple Connector AS-E-MQ Plug Type E ANSI

(dimensions in mm) Labfacility are the UK's leading manufacturer of Temperature Sensors, Thermocouple Connectors and associated

Temperature Instrumentation and stockings of Thermocouple Cables. The Company has been trading since 1971 and is ISO9001 accredited.

## Standard Quick Wire Thermocouple Connector Plug AS-E-MQ Type E ANSI

Easy 'jab-in' connection for rapid termination, just push wire in and tighten screw. Contacts are polarised to prevent incorrect connection