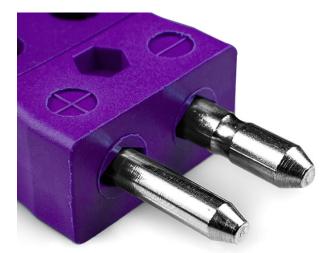

## Standard Quick Wire Thermocouple Connector Plug AS-E-MQ Type E ANSI

Easy 'jab-in' connection for rapid termination, just push wire in and tighten screw. Contacts are polarised to prevent incorrect connection