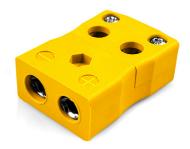

## Standard Quick Wire Thermocouple Connector Socket AS-K-FQ Type K ANSI

Labfacility are the UK's leading manufacturer of Temperature Sensors, Thermocouple Connectors and associated Temperature Instrumentation and stockings of Thermocouple Cables. The Company has been trading since 1971 and is ISO9001 accredited.

## Standard Quick Wire Thermocouple Connector Socket AS-K-FQ Type K ANSI

Easy 'jab-in' connection for rapid termination, just push wire in and tighten screw. Contacts are polarised to prevent incorrect connection