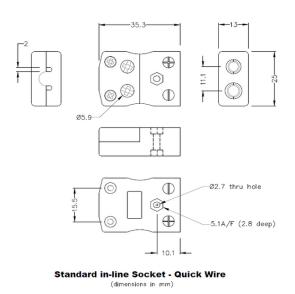

## **Specifications**

| XE-1442-001                                                                                             |
|---------------------------------------------------------------------------------------------------------|
| Easy 'jab-in' connection for rapid termination, contacts are polarised to prevent incorrect connection. |
| K ANSI                                                                                                  |
| Quick Wire Socket                                                                                       |
| Standard                                                                                                |
| Yellow                                                                                                  |
| 220°C                                                                                                   |
| Nickel Chromium                                                                                         |
| Nickel Alloy                                                                                            |
| BS EN 50212:1997. RoHS                                                                                  |
|                                                                                                         |