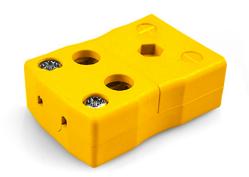

## Standard Quick Wire Thermocouple Connector Socket AS-K-FQ Type K ANSI

Labfacility are the UK's leading manufacturer of Temperature Sensors, Thermocouple Connectors and associated Temperature Instrumentation and stockings of Thermocouple Cables. The Company has been trading since 1971 and is ISO9001 accredited.

## Standard Quick Wire Thermocouple Connector Socket AS-K-FQ Type K ANSI

Easy 'jab-in' connection for rapid termination, just push wire in and tighten screw. Contacts are polarised to prevent incorrect connection