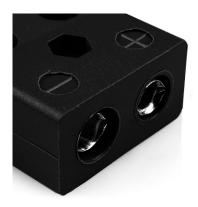

## Standard Quick Wire Thermocouple Connector Socket AS-J-FQ Type J ANSI

Easy 'jab-in' connection for rapid termination, just push wire in and tighten screw. Contacts are polarised to prevent incorrect connection