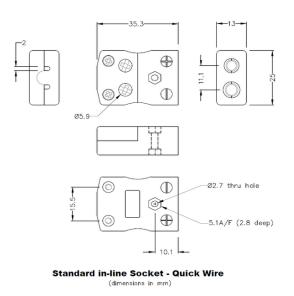

## Standard Quick Wire Thermocouple Connector Socket AS-J-FQ Type J ANSI

Easy 'jab-in' connection for rapid termination, just push wire in and tighten screw. Contacts are polarised to prevent incorrect connection

## **Specifications**

| XE-9142-001                                                                                             |
|---------------------------------------------------------------------------------------------------------|
| Easy 'jab-in' connection for rapid termination, contacts are polarised to prevent incorrect connection. |
| J ANSI                                                                                                  |
| Quick Wire Socket                                                                                       |
| Standard                                                                                                |
| Black                                                                                                   |
| 220°C                                                                                                   |
| Iron                                                                                                    |
| Copper Nickel                                                                                           |
| BS EN 50212:1997. RoHS                                                                                  |
|                                                                                                         |