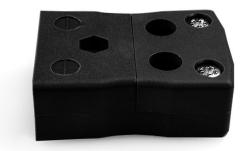

## Standard Quick Wire Thermocouple Connector Socket AS-J-FQ Type J ANSI

Easy 'jab-in' connection for rapid termination, just push wire in and tighten screw. Contacts are polarised to prevent incorrect connection