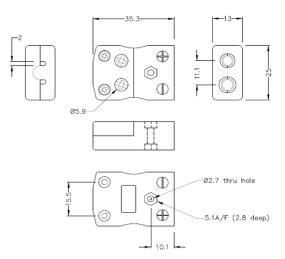

## **Specifications**

## **Specifications**

| XE-1622-001                                                                                             |
|---------------------------------------------------------------------------------------------------------|
| Easy 'jab-in' connection for rapid termination, contacts are polarised to prevent incorrect connection. |
| R/S ANSI                                                                                                |
| Quick Wire Socket                                                                                       |
| Standard                                                                                                |
| Green                                                                                                   |
| 220°C                                                                                                   |
| Copper                                                                                                  |
| Copper Alloy                                                                                            |
| BS EN 50212:1997. RoHS                                                                                  |
|                                                                                                         |