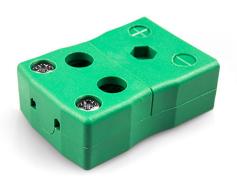

## Standard Quick Wire Thermocouple Connector Socket AS-R/S-FQ Type R/S ANSI

Standard in-line Socket - Quick Wire

Labfacility are the UK's leading manufacturer of Temperature Sensors, Thermocouple Connectors and associated Temperature Instrumentation and stockings of Thermocouple Cables. The Company has been trading since 1971 and is ISO9001 accredited.

## Standard Quick Wire Thermocouple Connector Socket AS-R/S-FQ Type R/S ANSI

Easy 'jab-in' connection for rapid termination, just push wire in and tighten screw. Contacts are polarised to prevent incorrect connection