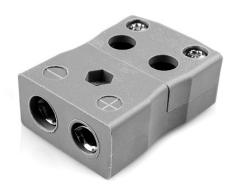

## Standard Quick Wire Thermocouple Connector Socket AS-B-FQ Type B ANSI

Easy 'jab-in' connection for rapid termination, just push wire in and tighten screw. Contacts are polarised to prevent incorrect connection