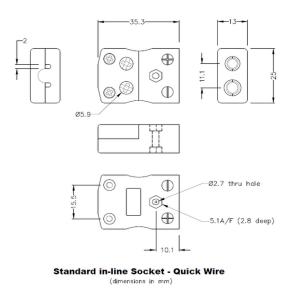

## **Specifications**

| XE-9102-001                                                                                             |
|---------------------------------------------------------------------------------------------------------|
| Easy 'jab-in' connection for rapid termination, contacts are polarised to prevent incorrect connection. |
| B ANSI                                                                                                  |
| Quick Wire Socket                                                                                       |
| Standard                                                                                                |
| Grey                                                                                                    |
| 220°C                                                                                                   |
| Copper                                                                                                  |
| Copper                                                                                                  |
| BS EN 50212:1997. RoHS                                                                                  |
|                                                                                                         |