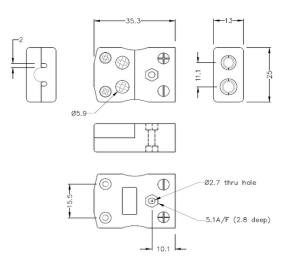

## **Specifications**

## **Specifications**

| XE-9122-001                                                                                             |
|---------------------------------------------------------------------------------------------------------|
| Easy 'jab-in' connection for rapid termination, contacts are polarised to prevent incorrect connection. |
| E ANSI                                                                                                  |
| Quick Wire Socket                                                                                       |
| Standard                                                                                                |
| Violet                                                                                                  |
| 220°C                                                                                                   |
| Nickel Chromium                                                                                         |
| Copper Nickel                                                                                           |
| BS EN 50212:1997. RoHS                                                                                  |
|                                                                                                         |