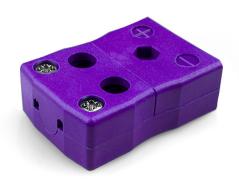

## Standard Quick Wire Thermocouple Connector Socket AS-E-FQ Type E ANSI

Standard in-line Socket - Quick Wire

Labfacility are the UK's leading manufacturer of Temperature Sensors, Thermocouple Connectors and associated Temperature Instrumentation and stockings of Thermocouple Cables. The Company has been trading since 1971 and is ISO9001 accredited.

## Standard Quick Wire Thermocouple Connector Socket AS-E-FQ Type E ANSI

Easy 'jab-in' connection for rapid termination, just push wire in and tighten screw. Contacts are polarised to prevent incorrect connection