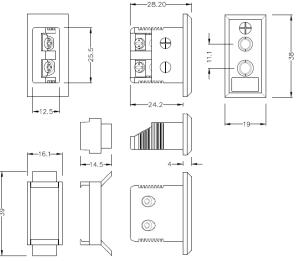

## Standard Rectangular Thermocouple Connector Fascia Socket AS-T-FF Type T ANSI

Nylon clip for quick, simple fixing to panel. All fascia mounting sockets are polarised by means of unequally sized pins

## **Specifications**

## **Specifications**

| XE-1527-001                                                                             |
|-----------------------------------------------------------------------------------------|
| Accepts standard round pin plug connector. Nylon clip for quick, simple fixing to panel |
| T ANSI                                                                                  |
| Fascia Mounting Socket                                                                  |
| Standard                                                                                |
| Blue                                                                                    |
| 120°C                                                                                   |
| Copper                                                                                  |
| Copper Nickel                                                                           |
| BS EN 50212:1997. RoHS                                                                  |
|                                                                                         |