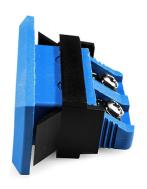

## Standard Rectangular Thermocouple Connector Fascia Socket AS-T-FF Type T ANSI

Nylon clip for quick, simple fixing to panel. All fascia mounting sockets are polarised by means of unequally sized pins