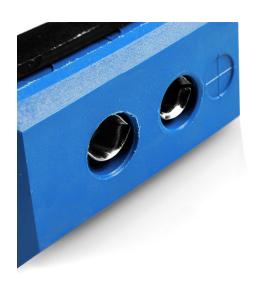

## Standard Rectangular Thermocouple Connector Fascia Socket AS-T-FF Type T ANSI

Nylon clip for quick, simple fixing to panel. All fascia mounting sockets are polarised by means of unequally sized pins