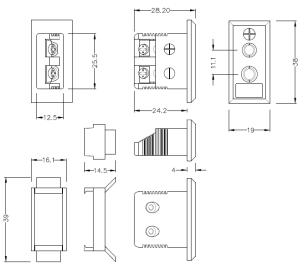

## Standard Rectangular Thermocouple Connector Fascia Socket AS-R/S-FF Type R/S ANSI

Nylon clip for quick, simple fixing to panel. All fascia mounting sockets are polarised by means of unequally sized pins

## **Specifications**

| XE-1617-001                                                                             |
|-----------------------------------------------------------------------------------------|
| Accepts standard round pin plug connector. Nylon clip for quick, simple fixing to panel |
| R/S ANSI                                                                                |
| Fascia Mounting Socket                                                                  |
| Standard                                                                                |
| Green                                                                                   |
| 120°C                                                                                   |
| Copper                                                                                  |
| Copper Alloy                                                                            |
| BS EN 50212:1997. RoHS                                                                  |
|                                                                                         |