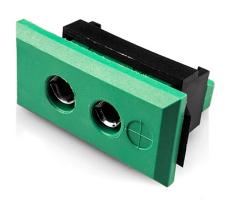

## Standard Rectangular Fascia Thermocouple Connector Socket AS-R/S-FF Type R/S ANSI

Standard Fascia Socket (with nylon mounting clip)

Labfacility are the UK's leading manufacturer of Temperature Sensors, Thermocouple Connectors and associated Temperature Instrumentation and stockings of Thermocouple Cables. The Company has been trading since 1971 and is ISO9001 accredited.

## Standard Rectangular Thermocouple Connector Fascia Socket AS-R/S-FF Type R/S ANSI

Nylon clip for quick, simple fixing to panel. All fascia mounting sockets are polarised by means of unequally sized pins