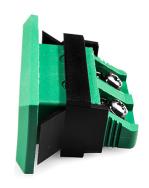

## Standard Rectangular Thermocouple Connector Fascia Socket AS-R/S-FF Type R/S ANSI

Nylon clip for quick, simple fixing to panel. All fascia mounting sockets are polarised by means of unequally sized pins