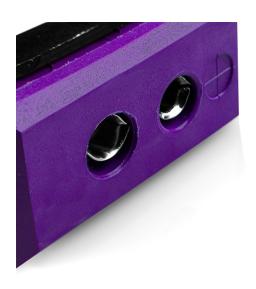

## Standard Rectangular Thermocouple Connector Fascia Socket AS-E-FF Type E ANSI

Nylon clip for quick, simple fixing to panel. All fascia mounting sockets are polarised by means of unequally sized pins

## **Specifications**

| Accepts standard round pin plug connector. Nylon clip for quick, simple fixing to |
|-----------------------------------------------------------------------------------|
| panel                                                                             |
| E ANSI                                                                            |
| Fascia Mounting Socket                                                            |
| Standard                                                                          |
| Violet                                                                            |
| 120°C                                                                             |
| Nickel Chromium                                                                   |
| Copper Nickel                                                                     |
| BS EN 50212:1997. RoHS                                                            |
|                                                                                   |