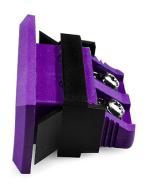

## Standard Rectangular Thermocouple Connector Fascia Socket AS-E-FF Type E ANSI

Nylon clip for quick, simple fixing to panel. All fascia mounting sockets are polarised by means of unequally sized pins

## **Specifications**

| Accepts standard round pin plug connector. Nylon clip for quick, simple fixing to |
|-----------------------------------------------------------------------------------|
| panel                                                                             |
| E ANSI                                                                            |
| Fascia Mounting Socket                                                            |
| Standard                                                                          |
| Violet                                                                            |
| 120°C                                                                             |
| Nickel Chromium                                                                   |
| Copper Nickel                                                                     |
| BS EN 50212:1997. RoHS                                                            |
|                                                                                   |