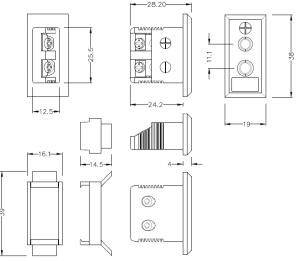

## Standard Rectangular Thermocouple Connector Fascia Socket AS-E-FF Type E ANSI

Nylon clip for quick, simple fixing to panel. All fascia mounting sockets are polarised by means of unequally sized pins

## **Specifications**

| Accepts standard round pin plug connector. Nylon clip for quick, simple fixing to |
|-----------------------------------------------------------------------------------|
| panel                                                                             |
| E ANSI                                                                            |
| Fascia Mounting Socket                                                            |
| Standard                                                                          |
| Violet                                                                            |
| 120°C                                                                             |
| Nickel Chromium                                                                   |
| Copper Nickel                                                                     |
| BS EN 50212:1997. RoHS                                                            |
|                                                                                   |