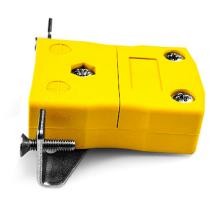

## Standard Panel Mount Thermocouple Connector with Stainless Steel Bracket AS-K-SSPF Type K ANSI

Labfacility are the UK's leading manufacturer of Temperature Sensors, Thermocouple Connectors and associated Temperature Instrumentation and stockings of Thermocouple Cables. The Company has been trading since 1971 and is ISO9001 accredited.

## Standard Panel Mount Thermocouple Connector with Stainless Steel Bracket AS-K-SSPF Type K ANSI

Intended for use in more industrial processes but can be used in all applications as desired

## **Specifications**

| Product Code        | XE-1438-001                                                                                  |
|---------------------|----------------------------------------------------------------------------------------------|
| General Description | Intended for use in more industrial processes but can be used in all applications as desired |
| Thermocouple Type   | K ANSI                                                                                       |
| Connector Type      | Socket with SS Bracket                                                                       |
| Connector Size      | Standard                                                                                     |
| Colour              | Yellow                                                                                       |
| Max. Temperature    | 220°C                                                                                        |
| +Positive Contact   | Nickel Chromium                                                                              |
| -Negative Contact   | Nickel Alloy                                                                                 |
| Standards Met       | BS EN 50212:1997. RoHS                                                                       |