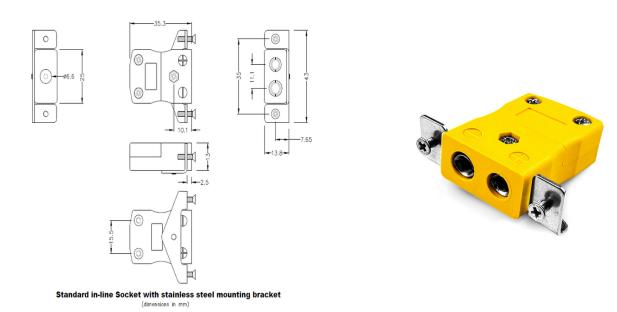

## Standard Panel Mount Thermocouple Connector with Stainless Steel Bracket AS-K-SSPF Type K ANSI

Labfacility are the UK's leading manufacturer of Temperature Sensors, Thermocouple Connectors and associated Temperature Instrumentation and stockings of Thermocouple Cables. The Company has been trading since 1971 and is ISO9001 accredited.

## Standard Panel Mount Thermocouple Connector with Stainless Steel Bracket AS-K-SSPF Type K ANSI

Intended for use in more industrial processes but can be used in all applications as desired

## **Specifications**

| Product Code        | XE-1438-001                                                                                  |
|---------------------|----------------------------------------------------------------------------------------------|
| General Description | Intended for use in more industrial processes but can be used in all applications as desired |
| Thermocouple Type   | K ANSI                                                                                       |
| Connector Type      | Socket with SS Bracket                                                                       |
| Connector Size      | Standard                                                                                     |
| Colour              | Yellow                                                                                       |
| Max. Temperature    | 220°C                                                                                        |
| +Positive Contact   | Nickel Chromium                                                                              |
| -Negative Contact   | Nickel Alloy                                                                                 |
| Standards Met       | BS EN 50212:1997. RoHS                                                                       |