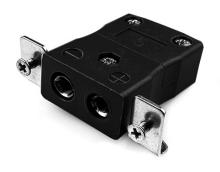

## Standard Panel Mount Thermocouple Connector with Stainless Steel Bracket AS-J-SSPF Type J ANSI

Labfacility are the UK's leading manufacturer of Temperature Sensors, Thermocouple Connectors and associated Temperature Instrumentation and stockings of Thermocouple Cables. The Company has been trading since 1971 and is ISO9001 accredited.

## Standard Panel Mount Thermocouple Connector with Stainless Steel Bracket AS-J-SSPF Type J ANSI

Intended for use in more industrial processes but can be used in all applications as desired