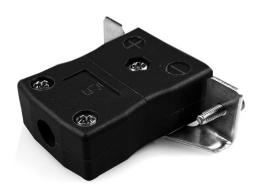

## Standard Panel Mount Thermocouple Connector with Stainless Steel Bracket AS-J-SSPF Type J ANSI

Labfacility are the UK's leading manufacturer of Temperature Sensors, Thermocouple Connectors and associated Temperature Instrumentation and stockings of Thermocouple Cables. The Company has been trading since 1971 and is ISO9001 accredited.

## Standard Panel Mount Thermocouple Connector with Stainless Steel Bracket AS-J-SSPF Type J ANSI

Intended for use in more industrial processes but can be used in all applications as desired