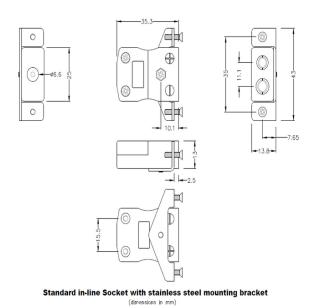

## **Specifications**

## **Specifications**

| XE-9138-001                                                                                  |
|----------------------------------------------------------------------------------------------|
| Intended for use in more industrial processes but can be used in all applications as desired |
| J ANSI                                                                                       |
| Socket with SS Bracket                                                                       |
| Standard                                                                                     |
| Black                                                                                        |
| 220°C                                                                                        |
| Iron                                                                                         |
| Copper Nickel                                                                                |
| BS EN 50212:1997. RoHS                                                                       |
|                                                                                              |