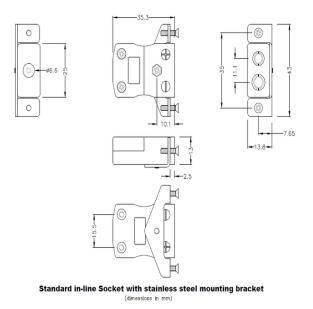

## **Specifications**

| XE-1528-001                                                                                  |
|----------------------------------------------------------------------------------------------|
| Intended for use in more industrial processes but can be used in all applications as desired |
| T ANSI                                                                                       |
| Socket with SS Bracket                                                                       |
| Standard                                                                                     |
| Blue                                                                                         |
| 220°C                                                                                        |
| Copper                                                                                       |
| Copper Nickel                                                                                |
| BS EN 50212:1997. RoHS                                                                       |
|                                                                                              |