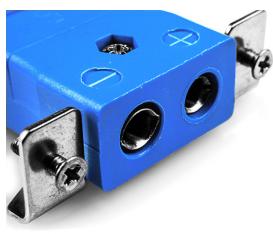

## Standard Panel Mount Thermocouple Connector with Stainless Steel Bracket AS-T-SSPF Type T ANSI

Labfacility are the UK's leading manufacturer of Temperature Sensors, Thermocouple Connectors and associated Temperature Instrumentation and stockings of Thermocouple Cables. The Company has been trading since 1971 and is ISO9001 accredited.

## Standard Panel Mount Thermocouple Connector with Stainless Steel Bracket AS-T-SSPF Type T ANSI

Intended for use in more industrial processes but can be used in all applications as desired