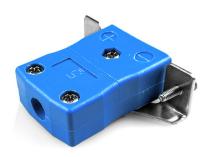

## Standard Panel Mount Thermocouple Connector with Stainless Steel Bracket AS-T-SSPF Type T ANSI

Labfacility are the UK's leading manufacturer of Temperature Sensors, Thermocouple Connectors and associated Temperature Instrumentation and stockings of Thermocouple Cables. The Company has been trading since 1971 and is ISO9001 accredited.

## Standard Panel Mount Thermocouple Connector with Stainless Steel Bracket AS-T-SSPF Type T ANSI

Intended for use in more industrial processes but can be used in all applications as desired