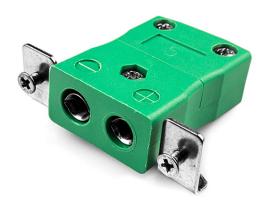

## Standard Panel Mount Thermocouple Connector with Stainless Steel Bracket AS-R/S-SSPF Type R/S ANSI

Labfacility are the UK's leading manufacturer of Temperature Sensors, Thermocouple Connectors and associated Temperature Instrumentation and stockings of Thermocouple Cables. The Company has been trading since 1971 and is ISO9001 accredited.

## Standard Panel Mount Thermocouple Connector with Stainless Steel Bracket AS-R/S-SSPF Type R/S ANSI

Intended for use in more industrial processes but can be used in all applications as desired