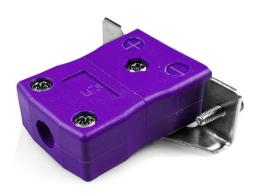

## Standard Panel Mount Thermocouple Connector with Stainless Steel Bracket AS-E-SSPF Type E ANSI

Intended for use in more industrial processes but can be used in all applications as desired

## **Specifications**

| Intended for use in more industrial processes but can be used in all applications |
|-----------------------------------------------------------------------------------|
| as desired                                                                        |
| E ANSI                                                                            |
| Socket with SS Bracket                                                            |
| Standard                                                                          |
| Violet                                                                            |
| 220°C                                                                             |
| Nickel Chromium                                                                   |
| Copper Nickel                                                                     |
| BS EN 50212:1997. RoHS                                                            |
|                                                                                   |