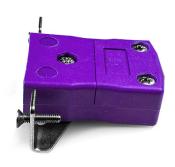

## Standard Panel Mount Thermocouple Connector with Stainless Steel Bracket AS-E-SSPF Type E ANSI

Intended for use in more industrial processes but can be used in all applications as desired

## **Specifications**

| Intended for use in more industrial processes but can be used in all applications |
|-----------------------------------------------------------------------------------|
| as desired                                                                        |
| E ANSI                                                                            |
| Socket with SS Bracket                                                            |
| Standard                                                                          |
| Violet                                                                            |
| 220°C                                                                             |
| Nickel Chromium                                                                   |
| Copper Nickel                                                                     |
| BS EN 50212:1997. RoHS                                                            |
|                                                                                   |