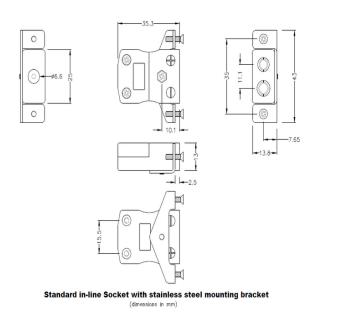

## Standard Panel Mount Thermocouple Connector with Stainless Steel Bracket AS-E-SSPF Type E ANSI

Intended for use in more industrial processes but can be used in all applications as desired

## **Specifications**

| Intended for use in more industrial processes but can be used in all applications |
|-----------------------------------------------------------------------------------|
| as desired                                                                        |
| E ANSI                                                                            |
| Socket with SS Bracket                                                            |
| Standard                                                                          |
| Violet                                                                            |
| 220°C                                                                             |
| Nickel Chromium                                                                   |
| Copper Nickel                                                                     |
| BS EN 50212:1997. RoHS                                                            |
|                                                                                   |