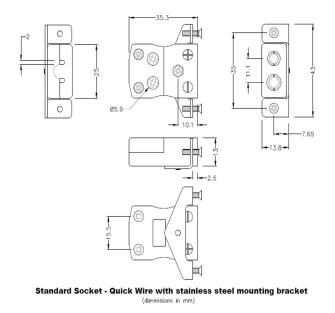

## Standard Quick Wire Panel Mount with Stainless Steel Bracket AS-T-SSPFQ Type T ANSI

Labfacility are the UK's leading manufacturer of Temperature Sensors, Thermocouple Connectors and associated Temperature Instrumentation and stockings of Thermocouple Cables. The Company has been trading since 1971 and is ISO9001 accredited.

## Standard Quick Wire Panel Mount Thermocouple Connector with Stainless Steel Bracket AS-T-SSPFQ Type T ANSI

Intended for use in more industrial processes but can be used in all applications as desired. Easy 'jab-in' connection for rapid termination, just push wire in and tighten screw