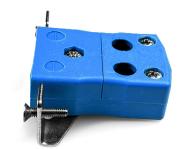

## Standard Quick Wire Panel Mount Thermocouple Connector with Stainless Steel Bracket AS-T-SSPFQ Type T ANSI

Intended for use in more industrial processes but can be used in all applications as desired. Easy 'jab-in' connection for rapid termination, just push wire in and tighten screw