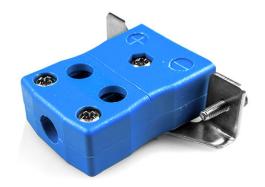

## Standard Quick Wire Panel Mount Thermocouple Connector with Stainless Steel Bracket AS-T-SSPFQ Type T ANSI

Intended for use in more industrial processes but can be used in all applications as desired. Easy 'jab-in' connection for rapid termination, just push wire in and tighten screw