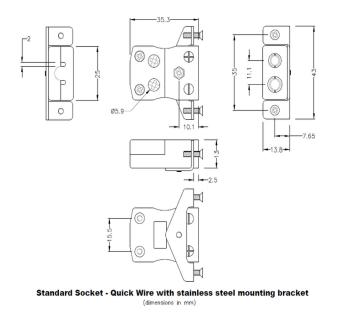

## Standard Quick Wire Panel Mount with Stainless Steel Bracket AS-R/S-SSPFQ Type R/S ANSI

Labfacility are the UK's leading manufacturer of Temperature Sensors, Thermocouple Connectors and associated Temperature Instrumentation and stockings of Thermocouple Cables. The Company has been trading since 1971 and is ISO9001 accredited.

## Standard Quick Wire Panel Mount Thermocouple Connector with Stainless Steel Bracket AS-R/S-SSPFQ Type R/S ANSI

Intended for use in more industrial processes but can be used in all applications as desired. Easy 'jab-in' connection for rapid termination, just push wire in and tighten screw