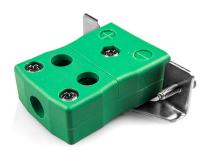

## Standard Quick Wire Panel Mount Thermocouple Connector with Stainless Steel Bracket AS-R/S-SSPFQ Type R/S ANSI

Intended for use in more industrial processes but can be used in all applications as desired. Easy 'jab-in' connection for rapid termination, just push wire in and tighten screw

## **Specifications**

| XE-1619-001                                                                         |
|-------------------------------------------------------------------------------------|
| Easy 'jab-in' connection for rapid termination, just push wire in and tighten screw |
| R/S ANSI                                                                            |
| Quick Wire Socket with SS Bracket                                                   |
| Standard                                                                            |
| Green                                                                               |
| 220°C                                                                               |
| Copper                                                                              |
| Copper Alloy                                                                        |
| BS EN 50212:1997. RoHS                                                              |
|                                                                                     |