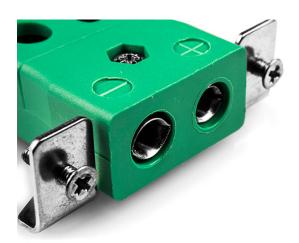

## Standard Quick Wire Panel Mount Thermocouple Connector with Stainless Steel Bracket AS-R/S-SSPFQ Type R/S ANSI

Intended for use in more industrial processes but can be used in all applications as desired. Easy 'jab-in' connection for rapid termination, just push wire in and tighten screw

## **Specifications**

| XE-1619-001                                                                         |
|-------------------------------------------------------------------------------------|
| Easy 'jab-in' connection for rapid termination, just push wire in and tighten screw |
| R/S ANSI                                                                            |
| Quick Wire Socket with SS Bracket                                                   |
| Standard                                                                            |
| Green                                                                               |
| 220°C                                                                               |
| Copper                                                                              |
| Copper Alloy                                                                        |
| BS EN 50212:1997. RoHS                                                              |
|                                                                                     |