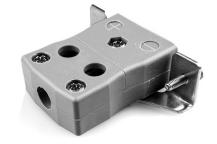

## Standard Quick Wire Panel Mount with Stainless Steel Bracket AS-B-SSPFQ Type B ANSI

Standard Socket - Quick Wire with stainless steel mounting bracket

Labfacility are the UK's leading manufacturer of Temperature Sensors, Thermocouple Connectors and associated Temperature Instrumentation and stockings of Thermocouple Cables. The Company has been trading since 1971 and is ISO9001 accredited.

## Standard Quick Wire Panel Mount Thermocouple Connector with Stainless Steel Bracket AS-B-SSPFQ Type B ANSI

Intended for use in more industrial processes but can be used in all applications as desired. Easy 'jab-in' connection for rapid termination, just push wire in and tighten screw