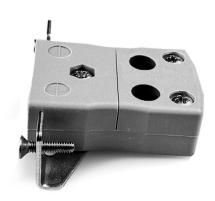

## Standard Quick Wire Panel Mount with Stainless Steel Bracket AS-B-SSPFQ Type B ANSI

Standard Socket - Quick Wire with stainless steel mounting bracket

Labfacility are the UK's leading manufacturer of Temperature Sensors, Thermocouple Connectors and associated Temperature Instrumentation and stockings of Thermocouple Cables. The Company has been trading since 1971 and is ISO9001 accredited.

## Standard Quick Wire Panel Mount Thermocouple Connector with Stainless Steel Bracket AS-B-SSPFQ Type B ANSI

Intended for use in more industrial processes but can be used in all applications as desired. Easy 'jab-in' connection for rapid termination, just push wire in and tighten screw