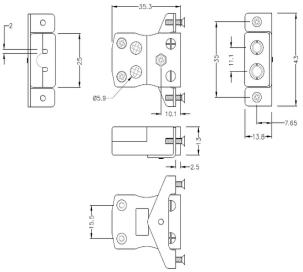

## Standard Quick Wire Panel Mount with Stainless Steel Bracket AS-B-SSPFQ Type B ANSI

Standard Socket - Quick Wire with stainless steel mounting bracket

Labfacility are the UK's leading manufacturer of Temperature Sensors, Thermocouple Connectors and associated Temperature Instrumentation and stockings of Thermocouple Cables. The Company has been trading since 1971 and is ISO9001 accredited.

## Standard Quick Wire Panel Mount Thermocouple Connector with Stainless Steel Bracket AS-B-SSPFQ Type B ANSI

Intended for use in more industrial processes but can be used in all applications as desired. Easy 'jab-in' connection for rapid termination, just push wire in and tighten screw

## **Specifications**

| Easy 'jab-in' connection for rapid termination, just push wire in and tighten screw  B ANSI |
|---------------------------------------------------------------------------------------------|
| B ANSI                                                                                      |
|                                                                                             |
| Quick Wire Socket with SS Bracket                                                           |
| Standard                                                                                    |
| Grey                                                                                        |
| 220°C                                                                                       |
| Copper                                                                                      |
| Copper                                                                                      |
| BS EN 50212:1997. RoHS                                                                      |
|                                                                                             |