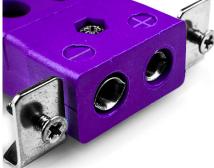

## Standard Quick Wire Panel Mount Thermocouple Connector with Stainless Steel Bracket AS-E-SSPFQ Type E ANSI

Intended for use in more industrial processes but can be used in all applications as desired. Easy 'jab-in' connection for rapid termination, just push wire in and tighten screw