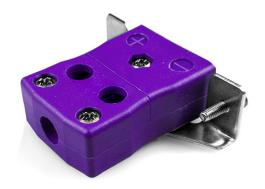

## Standard Quick Wire Panel Mount Thermocouple Connector with Stainless Steel Bracket AS-E-SSPFQ Type E ANSI

Intended for use in more industrial processes but can be used in all applications as desired. Easy 'jab-in' connection for rapid termination, just push wire in and tighten screw