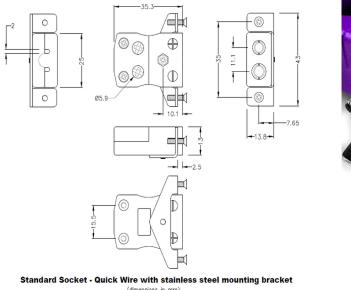

## Standard Quick Wire Panel Mount Thermocouple Connector with Stainless Steel Bracket AS-E-SSPFQ Type E ANSI

Intended for use in more industrial processes but can be used in all applications as desired. Easy 'jab-in' connection for rapid termination, just push wire in and tighten screw

## **Specifications**

| XE-9119-001                                                                         |
|-------------------------------------------------------------------------------------|
| Easy 'jab-in' connection for rapid termination, just push wire in and tighten screw |
| E ANSI                                                                              |
| Quick Wire Socket with SS Bracket                                                   |
| Standard                                                                            |
| Violet                                                                              |
| 220°C                                                                               |
| Nickel Chromium                                                                     |
| Copper Nickel                                                                       |
| BS EN 50212:1997. RoHS                                                              |
|                                                                                     |