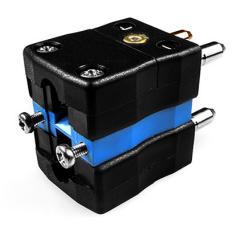

## Standard Thermocouple Connector Duplex Plug AS-T-MD Type T ANSI

Labfacility are the UK's leading manufacturer of Temperature Sensors, Thermocouple Connectors and associated Temperature Instrumentation and stockings of Thermocouple Cables. The Company has been trading since 1971 and is ISO9001 accredited.

## Standard Thermocouple Connector Duplex Plug AS-T-MD Type T ANSI

Rugged glass filled polyester bodies. Contacts are polarised to prevent incorrect connection

## **Specifications**

| Product Code        | XE-1536-001                                                                                                            |
|---------------------|------------------------------------------------------------------------------------------------------------------------|
| General Description | Plugs fitted with solid thermocouple pins. Rugged glass filled polyester bodies, suitable for industrial applications. |
| Thermocouple Type   | T ANSI                                                                                                                 |
| Connector Type      | Duplex Plug                                                                                                            |
| Connector Size      | Standard                                                                                                               |
| Colour              | Blue                                                                                                                   |
| Dimensions          | See Schematic Drawing (Product Literature Tab)                                                                         |
| Max. Temperature    | 220°C                                                                                                                  |
| Pins                | Solid Round Pins                                                                                                       |
| +Positive Contact   | Copper                                                                                                                 |
| -Negative Contact   | Copper Nickel                                                                                                          |
| Standards Met       | BS EN 50212:1997. RoHS                                                                                                 |