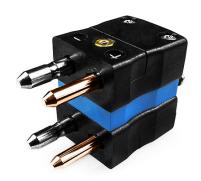

## Standard Thermocouple Connector Duplex Plug AS-T-MD Type T ANSI

Rugged glass filled polyester bodies. Contacts are polarised to prevent incorrect connection

## **Specifications**

| Product Code        | XE-1536-001                                                                                                            |
|---------------------|------------------------------------------------------------------------------------------------------------------------|
| General Description | Plugs fitted with solid thermocouple pins. Rugged glass filled polyester bodies, suitable for industrial applications. |
| Thermocouple Type   | T ANSI                                                                                                                 |
| Connector Type      | Duplex Plug                                                                                                            |
| Connector Size      | Standard                                                                                                               |
| Colour              | Blue                                                                                                                   |
| Dimensions          | See Schematic Drawing (Product Literature Tab)                                                                         |
| Max. Temperature    | 220°C                                                                                                                  |
| Pins                | Solid Round Pins                                                                                                       |
| +Positive Contact   | Copper                                                                                                                 |
| -Negative Contact   | Copper Nickel                                                                                                          |
| Standards Met       | BS EN 50212:1997. RoHS                                                                                                 |