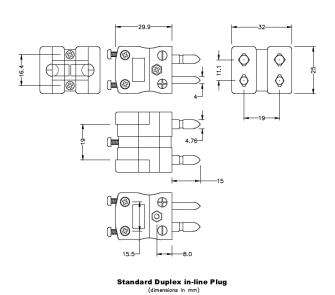

## **Specifications**

| Product Code        | XE-1536-001                                                                                                            |
|---------------------|------------------------------------------------------------------------------------------------------------------------|
| General Description | Plugs fitted with solid thermocouple pins. Rugged glass filled polyester bodies, suitable for industrial applications. |
| Thermocouple Type   | T ANSI                                                                                                                 |
| Connector Type      | Duplex Plug                                                                                                            |
| Connector Size      | Standard                                                                                                               |
| Colour              | Blue                                                                                                                   |
| Dimensions          | See Schematic Drawing (Product Literature Tab)                                                                         |
| Max. Temperature    | 220°C                                                                                                                  |
| Pins                | Solid Round Pins                                                                                                       |
| +Positive Contact   | Copper                                                                                                                 |
| -Negative Contact   | Copper Nickel                                                                                                          |
| Standards Met       | BS EN 50212:1997. RoHS                                                                                                 |