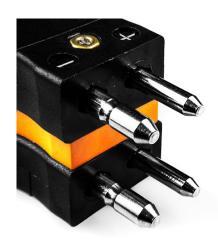

## Standard Thermocouple Connector Duplex Plug AS-N-MD Type N ANSI

Rugged glass filled polyester bodies. Contacts are polarised to prevent incorrect connection

## **Specifications**

| Product Code        | XE-1586-001                                                                                                            |
|---------------------|------------------------------------------------------------------------------------------------------------------------|
| General Description | Plugs fitted with solid thermocouple pins. Rugged glass filled polyester bodies, suitable for industrial applications. |
| Thermocouple Type   | N ANSI                                                                                                                 |
| Connector Type      | Duplex Plug                                                                                                            |
| Connector Size      | Standard                                                                                                               |
| Colour              | Orange                                                                                                                 |
| Dimensions          | See Schematic Drawing (Product Literature Tab)                                                                         |
| Max. Temperature    | 220°C                                                                                                                  |
| Pins                | Solid Round Pins                                                                                                       |
| +Positive Contact   | Nickel / Chromium / Silicon                                                                                            |
| -Negative Contact   | Nickel Silicon                                                                                                         |
| Standards Met       | BS EN 50212:1997. RoHS                                                                                                 |