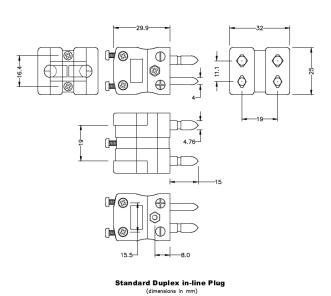

## **Specifications**

| Product Code        | XE-1586-001                                                                                                            |
|---------------------|------------------------------------------------------------------------------------------------------------------------|
| General Description | Plugs fitted with solid thermocouple pins. Rugged glass filled polyester bodies, suitable for industrial applications. |
| Thermocouple Type   | N ANSI                                                                                                                 |
| Connector Type      | Duplex Plug                                                                                                            |
| Connector Size      | Standard                                                                                                               |
| Colour              | Orange                                                                                                                 |
| Dimensions          | See Schematic Drawing (Product Literature Tab)                                                                         |
| Max. Temperature    | 220°C                                                                                                                  |
| Pins                | Solid Round Pins                                                                                                       |
| +Positive Contact   | Nickel / Chromium / Silicon                                                                                            |
| -Negative Contact   | Nickel Silicon                                                                                                         |
| Standards Met       | BS EN 50212:1997. RoHS                                                                                                 |