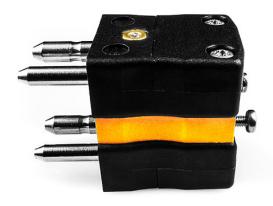

## Standard Thermocouple Connector Duplex Plug AS-N-MD Type N ANSI

Rugged glass filled polyester bodies. Contacts are polarised to prevent incorrect connection

## **Specifications**

| Product Code        | XE-1586-001                                                                                                            |
|---------------------|------------------------------------------------------------------------------------------------------------------------|
| General Description | Plugs fitted with solid thermocouple pins. Rugged glass filled polyester bodies, suitable for industrial applications. |
| Thermocouple Type   | N ANSI                                                                                                                 |
| Connector Type      | Duplex Plug                                                                                                            |
| Connector Size      | Standard                                                                                                               |
| Colour              | Orange                                                                                                                 |
| Dimensions          | See Schematic Drawing (Product Literature Tab)                                                                         |
| Max. Temperature    | 220°C                                                                                                                  |
| Pins                | Solid Round Pins                                                                                                       |
| +Positive Contact   | Nickel / Chromium / Silicon                                                                                            |
| -Negative Contact   | Nickel Silicon                                                                                                         |
| Standards Met       | BS EN 50212:1997. RoHS                                                                                                 |