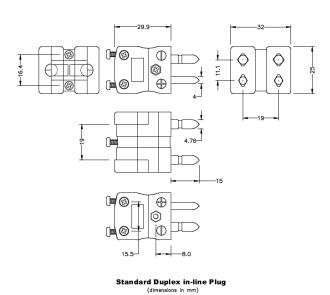

## **Specifications**

| Product Code        | XE-1626-001                                                                                                            |
|---------------------|------------------------------------------------------------------------------------------------------------------------|
| General Description | Plugs fitted with solid thermocouple pins. Rugged glass filled polyester bodies, suitable for industrial applications. |
| Thermocouple Type   | R/S ANSI                                                                                                               |
| Connector Type      | Duplex Plug                                                                                                            |
| Connector Size      | Standard                                                                                                               |
| Colour              | Green                                                                                                                  |
| Dimensions          | See Schematic Drawing (Product Literature Tab)                                                                         |
| Max. Temperature    | 220°C                                                                                                                  |
| Pins                | Solid Round Pins                                                                                                       |
| +Positive Contact   | Copper                                                                                                                 |
| -Negative Contact   | Copper Alloy                                                                                                           |
| Standards Met       | BS EN 50212:1997. RoHS                                                                                                 |