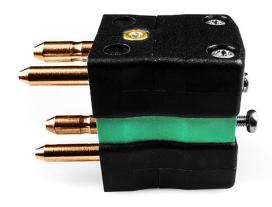

## Standard Thermocouple Connector Duplex Plug AS-R/S-MD Type R/S ANSI

Labfacility are the UK's leading manufacturer of Temperature Sensors, Thermocouple Connectors and associated Temperature Instrumentation and stockings of Thermocouple Cables. The Company has been trading since 1971 and is ISO9001 accredited.

## Standard Thermocouple Connector Duplex Plug AS-R/S-MD Type R/S ANSI

Rugged glass filled polyester bodies. Contacts are polarised to prevent incorrect connection

## **Specifications**

| Product Code        | XE-1626-001                                                                                                            |
|---------------------|------------------------------------------------------------------------------------------------------------------------|
| General Description | Plugs fitted with solid thermocouple pins. Rugged glass filled polyester bodies, suitable for industrial applications. |
| Thermocouple Type   | R/S ANSI                                                                                                               |
| Connector Type      | Duplex Plug                                                                                                            |
| Connector Size      | Standard                                                                                                               |
| Colour              | Green                                                                                                                  |
| Dimensions          | See Schematic Drawing (Product Literature Tab)                                                                         |
| Max. Temperature    | 220°C                                                                                                                  |
| Pins                | Solid Round Pins                                                                                                       |
| +Positive Contact   | Copper                                                                                                                 |
| -Negative Contact   | Copper Alloy                                                                                                           |
| Standards Met       | BS EN 50212:1997. RoHS                                                                                                 |