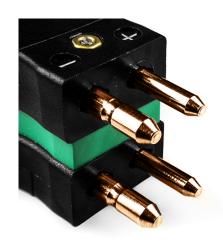

## Standard Thermocouple Connector Duplex Plug AS-R/S-MD Type R/S ANSI

Labfacility are the UK's leading manufacturer of Temperature Sensors, Thermocouple Connectors and associated Temperature Instrumentation and stockings of Thermocouple Cables. The Company has been trading since 1971 and is ISO9001 accredited.

## Standard Thermocouple Connector Duplex Plug AS-R/S-MD Type R/S ANSI

Rugged glass filled polyester bodies. Contacts are polarised to prevent incorrect connection

## **Specifications**

| Product Code        | XE-1626-001                                                                                                            |
|---------------------|------------------------------------------------------------------------------------------------------------------------|
| General Description | Plugs fitted with solid thermocouple pins. Rugged glass filled polyester bodies, suitable for industrial applications. |
| Thermocouple Type   | R/S ANSI                                                                                                               |
| Connector Type      | Duplex Plug                                                                                                            |
| Connector Size      | Standard                                                                                                               |
| Colour              | Green                                                                                                                  |
| Dimensions          | See Schematic Drawing (Product Literature Tab)                                                                         |
| Max. Temperature    | 220°C                                                                                                                  |
| Pins                | Solid Round Pins                                                                                                       |
| +Positive Contact   | Copper                                                                                                                 |
| -Negative Contact   | Copper Alloy                                                                                                           |
| Standards Met       | BS EN 50212:1997. RoHS                                                                                                 |